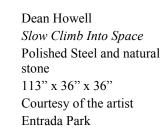

Greg Robertson Vision Passage Granite 9' x 36" x 24" Courtesy of the artist Entrada Park

Holly Roberts (Boy) Barefoot Rider Mixed media on panel 48"x 45" Courtesy Zane Bennett and the artist Santa Fe Community Convention Center