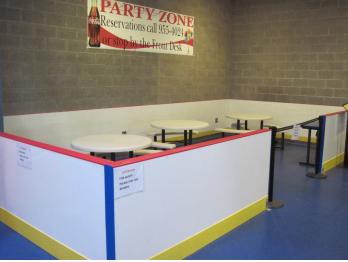

## BOOK YOUR ICE SKATING PARTY!!!

Party Packages For Public Skate Sessions

Party Zone: Includes Admission, Skate Rental & Cafe Party Zone For 1.5 Hours, Up To 15 Skaters. \$175.00 to GCCC. Bring your own food, desserts and beverages.