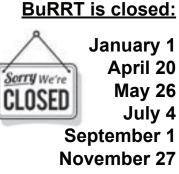

**January 1** April 20 **May 26** July 4 September 1

November 27 December 25

Free Days are for residents only. No waste accepted from businesses.

These dates are subject to change. Check current info: www.sfswma.org (505) 424-1850 ext. 150