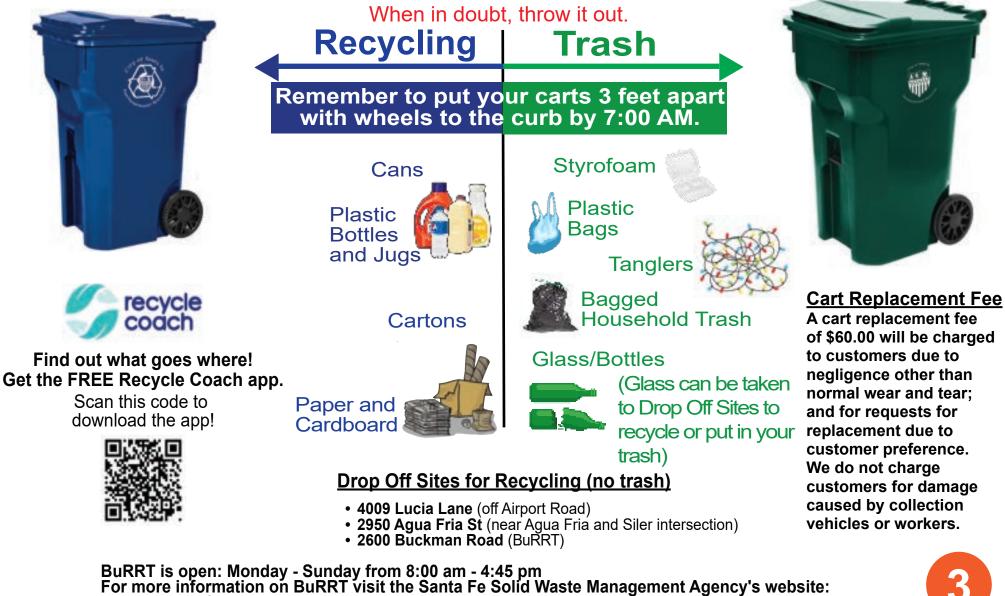

# **RECYCLE RIGHT SANTA FE!**

2

## What Goes Where

https://www.sfswma.org/

In this calendar you will find information and tips for recycling right, how to set out your carts properly and about free disposal days at the Buckman Road Recycling and Transfer Station (BuRRT) and the Caja Del Rio landfill.

Did you know that recycling collected from Santa Fe homes and businesses is sorted right here at the BuRRT? Both people and machinery sort materials to be sent to markets in New Mexico and beyond, to be made into new packaging and products.

Learn where to properly dispose of chemicals, as they can mix in your cart and combust, catching the trash inside on fire! The City has begun charging a \$60 fee for damages caused by negligence. You will not be charged for damage caused by normal use or collection activity, but if you put hot ashes or smoldering fireworks in your cart and it melts you will pay the replacement fee.

#### **Recycling Drop off locations**

4003 Lucia Lane Santa Fe 87507 2950 Agua Fria St Santa Fe 87507