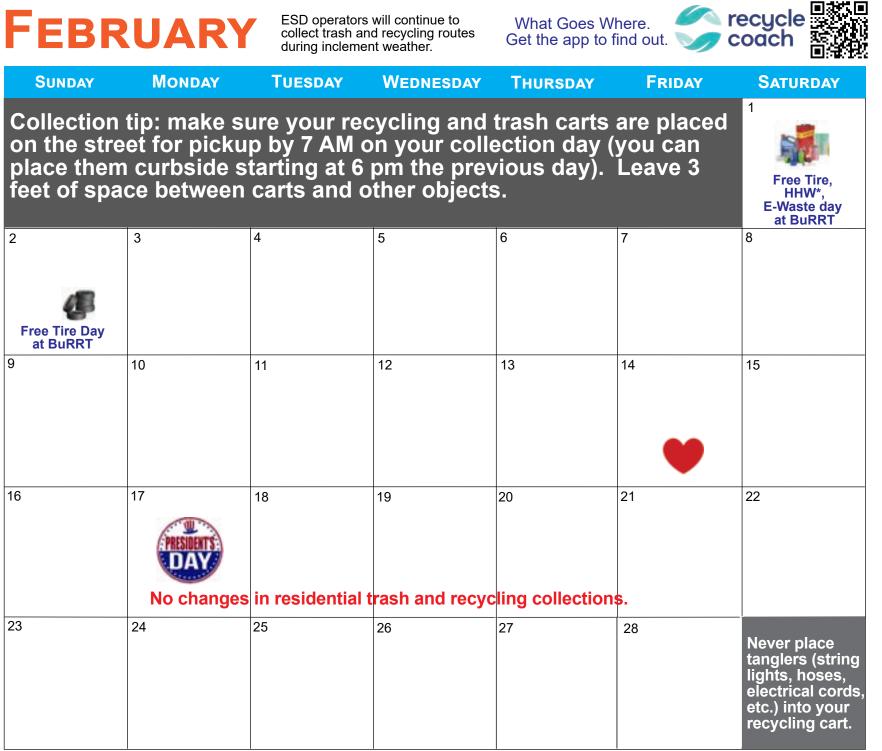

# JANUARY

Recycle your Christmas tree.

ESD operators will continue to collect trash and recycling routes during inclement weather.

What Goes Where. Get the app to find out.

| SUNDAY                                                                                                                                                                                                                                                          | Monday           | TUESDAY              | WEDNESDAY                                                                                                                                           | THURSDAY                     | Friday                           | SATURDAY                                                                                                          |
|-----------------------------------------------------------------------------------------------------------------------------------------------------------------------------------------------------------------------------------------------------------------|------------------|----------------------|-----------------------------------------------------------------------------------------------------------------------------------------------------|------------------------------|----------------------------------|-------------------------------------------------------------------------------------------------------------------|
| Did you know that you can recycle your (real)<br>Christmas tree? Bring it to Franklin E. Miles<br>Park during the first two weeks of January-<br>it's FREE! No fake trees and be sure to remove<br>all decorations and lights before dropping off<br>your tree. |                  |                      | <ul> <li><sup>1</sup> Tree Recycling<br/>at BuRRT and<br/>Franklin Miles<br/>Park</li> <li>New Year's<br/>Day</li> <li>No<br/>Collection</li> </ul> | 2<br>Wednesday<br>Collection | 3<br>▲<br>Thursday<br>Collection | 4                                                                                                                 |
| 5                                                                                                                                                                                                                                                               | 6                | 7                    | 8                                                                                                                                                   | 9                            | 10                               | 11                                                                                                                |
| Free Tire Day<br>at BuRRT                                                                                                                                                                                                                                       | *                | *                    | *                                                                                                                                                   | *                            | *                                | *                                                                                                                 |
| 12                                                                                                                                                                                                                                                              | 13               | 14                   | 15                                                                                                                                                  | 16                           | 17                               | 18                                                                                                                |
| *                                                                                                                                                                                                                                                               | ŧ                |                      |                                                                                                                                                     |                              |                                  |                                                                                                                   |
| 19                                                                                                                                                                                                                                                              | 20<br>MLK Day    | 21                   | 22                                                                                                                                                  | 23                           | 24                               | 25                                                                                                                |
|                                                                                                                                                                                                                                                                 | No<br>Collection | Monday<br>Collection | Tuesday<br>Collection                                                                                                                               | Wednesday<br>Collection      | Thursday<br>Collection           |                                                                                                                   |
| 26                                                                                                                                                                                                                                                              | 27               | 28                   | 29                                                                                                                                                  | 30                           | 31                               | Don't put HOT<br>ashes in your<br>cart. If you<br>damage your<br>cart there could<br>be a \$60<br>replacement fee |

ESD operators will continue to collect trash and recycling routes during inclement weather. Service may be slower during extreme weather events. Stay up to date, get the Recycle Coach app. www.RecycleCoach.com

UT? OF SANTA

FUIRONMENTAL SERVICE

EBRUARY

\*Household Hazardous Waste

\*Household Hazardous Waste