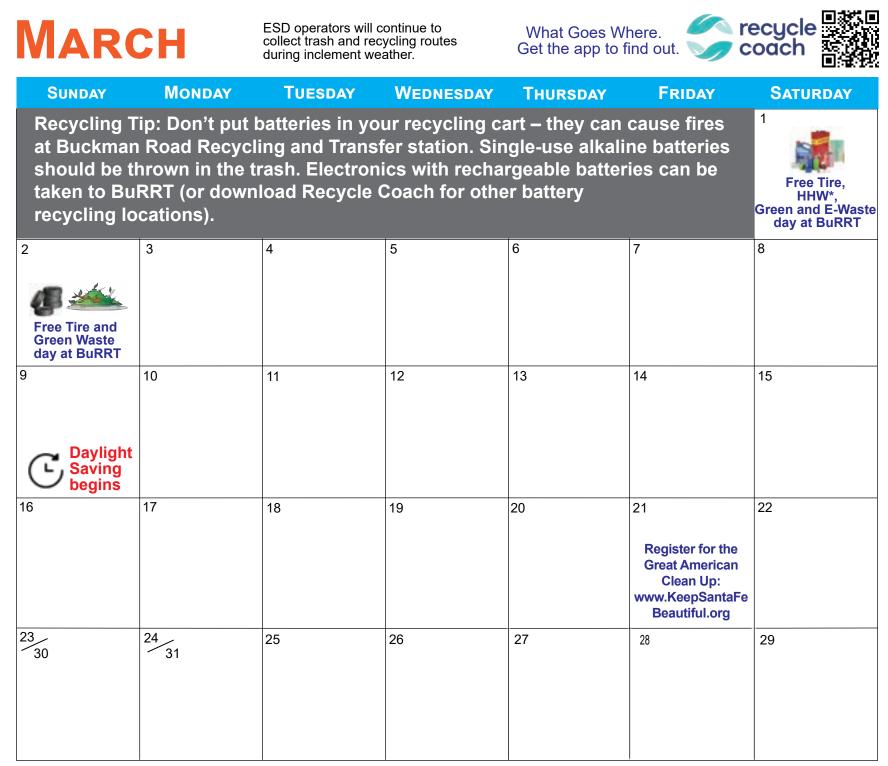

# JANUARY

Recycle your Christmas tree.

ESD operators will continue to collect trash and recycling routes during inclement weather.

What Goes Where. Get the app to find out.

| SUNDAY                                                                                                                                                                                                                                                          | Monday           | TUESDAY              | WEDNESDAY                                                                                                                                           | THURSDAY                     | Friday                           | SATURDAY                                                                                                          |
|-----------------------------------------------------------------------------------------------------------------------------------------------------------------------------------------------------------------------------------------------------------------|------------------|----------------------|-----------------------------------------------------------------------------------------------------------------------------------------------------|------------------------------|----------------------------------|-------------------------------------------------------------------------------------------------------------------|
| Did you know that you can recycle your (real)<br>Christmas tree? Bring it to Franklin E. Miles<br>Park during the first two weeks of January-<br>it's FREE! No fake trees and be sure to remove<br>all decorations and lights before dropping off<br>your tree. |                  |                      | <ul> <li><sup>1</sup> Tree Recycling<br/>at BuRRT and<br/>Franklin Miles<br/>Park</li> <li>New Year's<br/>Day</li> <li>No<br/>Collection</li> </ul> | 2<br>Wednesday<br>Collection | 3<br>▲<br>Thursday<br>Collection | 4                                                                                                                 |
| 5                                                                                                                                                                                                                                                               | 6                | 7                    | 8                                                                                                                                                   | 9                            | 10                               | 11                                                                                                                |
| Free Tire Day<br>at BuRRT                                                                                                                                                                                                                                       | *                | *                    | *                                                                                                                                                   | *                            | *                                | *                                                                                                                 |
| 12                                                                                                                                                                                                                                                              | 13               | 14                   | 15                                                                                                                                                  | 16                           | 17                               | 18                                                                                                                |
| *                                                                                                                                                                                                                                                               | ŧ                |                      |                                                                                                                                                     |                              |                                  |                                                                                                                   |
| 19                                                                                                                                                                                                                                                              | 20<br>MLK Day    | 21                   | 22                                                                                                                                                  | 23                           | 24                               | 25                                                                                                                |
|                                                                                                                                                                                                                                                                 | No<br>Collection | Monday<br>Collection | Tuesday<br>Collection                                                                                                                               | Wednesday<br>Collection      | Thursday<br>Collection           |                                                                                                                   |
| 26                                                                                                                                                                                                                                                              | 27               | 28                   | 29                                                                                                                                                  | 30                           | 31                               | Don't put HOT<br>ashes in your<br>cart. If you<br>damage your<br>cart there could<br>be a \$60<br>replacement fee |