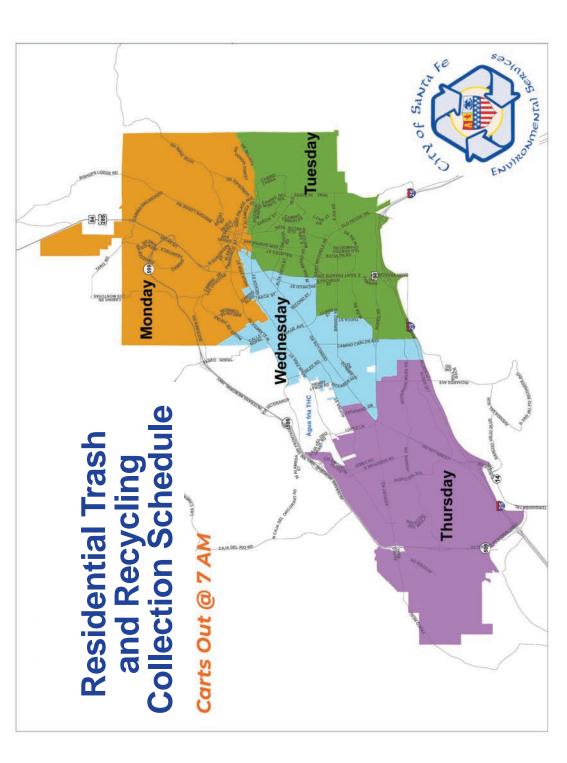

#### Buckman Road Recycling and Transfer Station (BuRRT) and Santa Fe Solid Waste Management

<u>Agency</u> 2600 Buckman Rd, Santa Fe (505) 424-1850 ext. 400