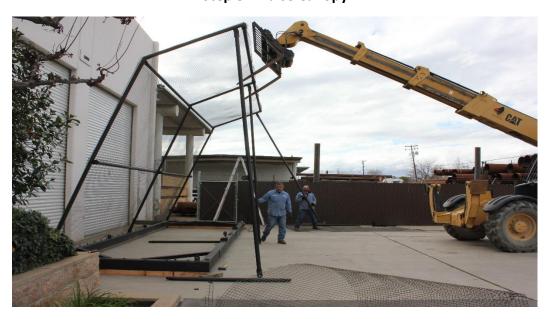

Step 8 – Raise Canopy

**Step 9 – Attach Front Support Legs to Base** 

Step 10 – Attach Small Spreader Legs to Canopy Legs & Front Support Legs

Step 11 – Attach Right & Left Wire Mesh Wings/Sides with Hose Clamps @ 3' O/C