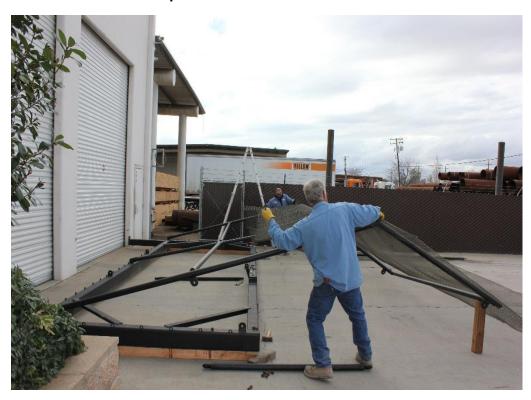

Step 4 – Pull Wire Mesh over Frame

Step 5 – Attach Wire Mesh to Base Loops (Eyes) with Hog Rings.

Step 6 – Attach Wire Mesh to Top Horizontal Spreader with Hose Clamps @2' O/C

**Step 7 – Raise Canopy & Attach Front Support Legs** 

Step 8 – Raise Canopy

**Step 9 – Attach Front Support Legs to Base** 

Step 10 – Attach Small Spreader Legs to Canopy Legs & Front Support Legs

Step 11 – Attach Right & Left Wire Mesh Wings/Sides with Hose Clamps @ 3' O/C