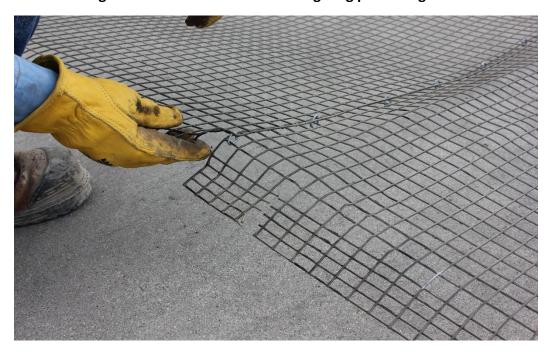

STEP 1 – Attach Canopy Legs to Back of Base

Step 2 – Attach Large Horizontal Spreader Legs to Canopy Legs

Step 3 – Cut & Assemble Wire Mesh. 3 Sections of 6' High X 24.5' Long for Back of Unit. Left & Right Sides of Unit are Pre-Cut. Hog Ring panels together.

Step 4 – Pull Wire Mesh over Frame

Step 5 – Attach Wire Mesh to Base Loops (Eyes) with Hog Rings.

Step 6 – Attach Wire Mesh to Top Horizontal Spreader with Hose Clamps @2' O/C

**Step 7 – Raise Canopy & Attach Front Support Legs** 