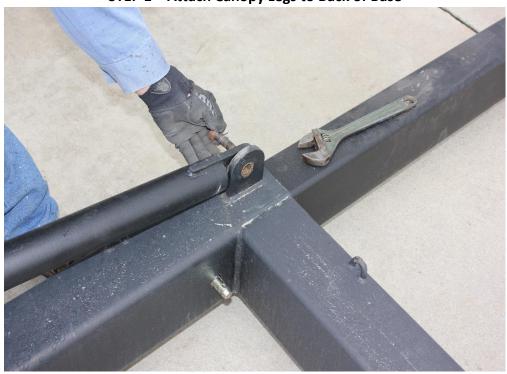

STEP 1 – Attach Canopy Legs to Back of Base

Step 2 – Attach Large Horizontal Spreader Legs to Canopy Legs

Step 3 – Cut & Assemble Wire Mesh. 3 Sections of 6' High X 24.5' Long for Back of Unit. Left & Right Sides of Unit are Pre-Cut. Hog Ring panels together.