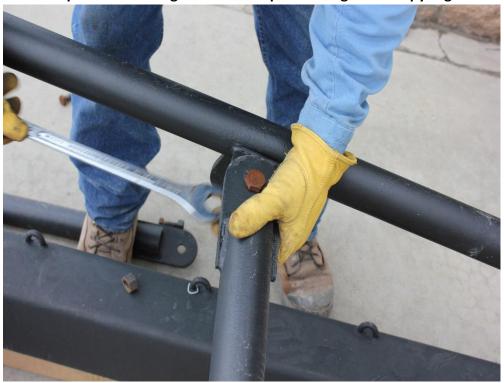

Step 4 – Pull Wire Mesh over Frame

Step 5 – Attach Wire Mesh to Base Loops (Eyes) with Hog Rings.

Step 6 – Attach Wire Mesh to Top Horizontal Spreader with Hose Clamps @2' O/C

**Step 7 – Raise Canopy & Attach Front Support Legs** 

Step 8 – Raise Canopy

**Step 9 – Attach Front Support Legs to Base** 

Step 10 – Attach Small Spreader Legs to Canopy Legs & Front Support Legs

Step 11 – Attach Right & Left Wire Mesh Wings/Sides with Hose Clamps @ 3' O/C