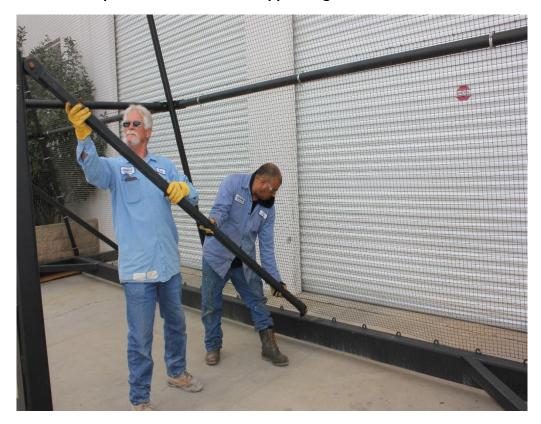

Step 8 – Raise Canopy

**Step 9 – Attach Front Support Legs to Base** 

Step 10 – Attach Small Spreader Legs to Canopy Legs & Front Support Legs

Step 11 – Attach Right & Left Wire Mesh Wings/Sides with Hose Clamps @ 3' O/C

Step 12 – Attach Remaining Hose Clamps on All Spreaders & Legs @ 3' OC

Step 13 – Assemble Lift Unit

Step 14 – Attach Lift Unit to Base

Step 15 – Attach Lift Unit Support Legs to Lift Unit & Base