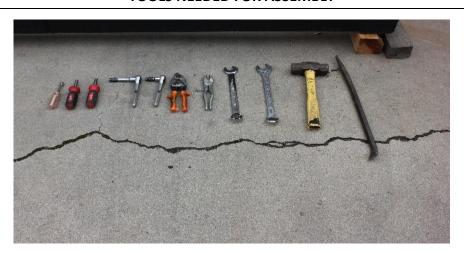

## **TOOLS NEEDED FOR ASSEMBLY**

**PARTS OF LITTER UNIT** 

1 Base

3 Canopy Legs – Left, Middle, Right

6 Large Horizontal Spreader Legs – 11'-3 ½" Hole to Hole

3 Small Horizontal Spreader Legs – 5'-3" Hole to Hole