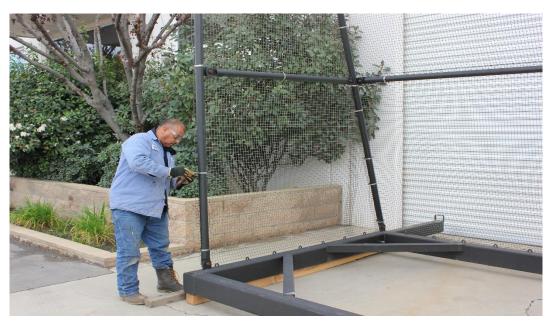

Step 8 – Raise Canopy

**Step 9 – Attach Front Support Legs to Base** 

Step 10 – Attach Small Spreader Legs to Canopy Legs & Front Support Legs

Step 11 – Attach Right & Left Wire Mesh Wings/Sides with Hose Clamps @ 3' O/C

Step 12 – Attach Remaining Hose Clamps on All Spreaders & Legs @ 3' OC

Step 13 – Assemble Lift Unit

Step 14 – Attach Lift Unit to Base

Step 15 – Attach Lift Unit Support Legs to Lift Unit & Base