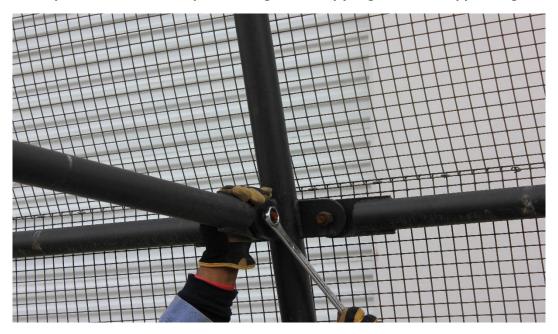

Step 12 – Attach Remaining Hose Clamps on All Spreaders & Legs @ 3' OC

Step 13 – Assemble Lift Unit

Step 14 – Attach Lift Unit to Base

Step 15 – Attach Lift Unit Support Legs to Lift Unit & Base