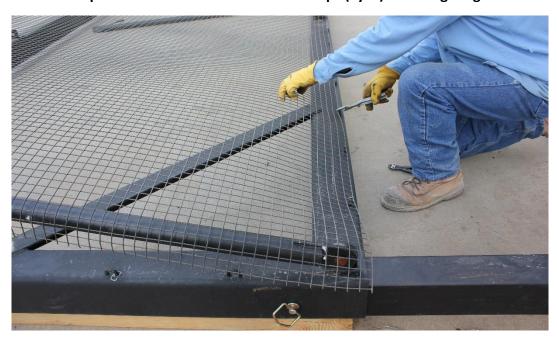

Step 4 – Pull Wire Mesh over Frame

Step 5 – Attach Wire Mesh to Base Loops (Eyes) with Hog Rings.

Step 6 – Attach Wire Mesh to Top Horizontal Spreader with Hose Clamps @2' O/C

**Step 7 – Raise Canopy & Attach Front Support Legs** 

Step 8 – Raise Canopy

**Step 9 – Attach Front Support Legs to Base** 

Step 10 – Attach Small Spreader Legs to Canopy Legs & Front Support Legs

Step 11 – Attach Right & Left Wire Mesh Wings/Sides with Hose Clamps @ 3' O/C