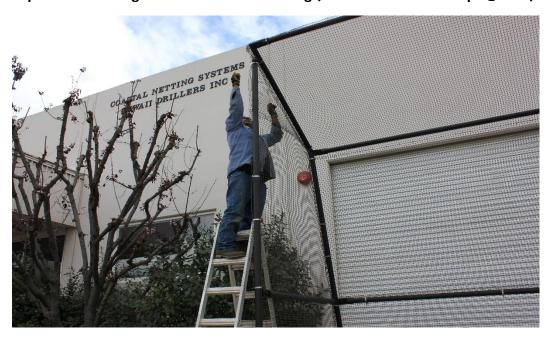

Step 4 – Pull Wire Mesh over Frame

Step 5 – Attach Wire Mesh to Base Loops (Eyes) with Hog Rings.

Step 6 – Attach Wire Mesh to Top Horizontal Spreader with Hose Clamps @2' O/C

**Step 7 – Raise Canopy & Attach Front Support Legs** 

Step 8 – Raise Canopy

**Step 9 – Attach Front Support Legs to Base** 

Step 10 – Attach Small Spreader Legs to Canopy Legs & Front Support Legs

Step 11 – Attach Right & Left Wire Mesh Wings/Sides with Hose Clamps @ 3' O/C