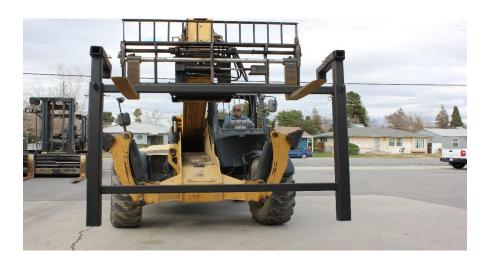

## 15' High X 24' Long X 8' Wide Coastal Canopy Portable Litter Unit ASSEMBLY INSTRUCTION BOOKLET

## **TOOLS NEEDED FOR ASSEMBLY**

**PARTS OF LITTER UNIT** 

1 Base

3 Canopy Legs – Left, Middle, Right

6 Large Horizontal Spreader Legs – 11'-3 ½" Hole to Hole

3 Small Horizontal Spreader Legs – 5'-3" Hole to Hole

3 Front Support Legs – 13'-11" Hole to Hole

2 Lift Unit Support Legs – 2" Box Tube @ 8'-11 1/2" Hole to Hole

Lift Unit – 5 Parts: 1 Frame, 2 Vertical Extensions, 2 Horizontal Extensions

2 Horizontal Extensions for Lift Unit