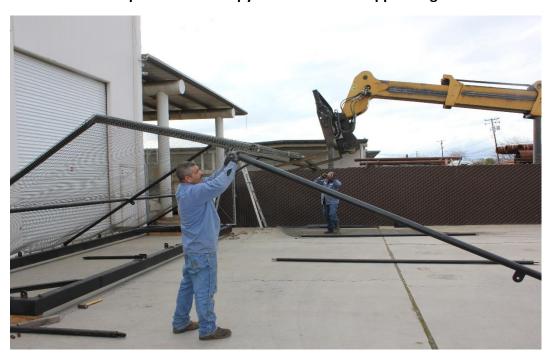

Step 4 – Pull Wire Mesh over Frame

Step 5 – Attach Wire Mesh to Base Loops (Eyes) with Hog Rings.

Step 6 – Attach Wire Mesh to Top Horizontal Spreader with Hose Clamps @2' O/C

**Step 7 – Raise Canopy & Attach Front Support Legs** 

Step 8 – Raise Canopy

**Step 9 – Attach Front Support Legs to Base** 

Step 10 – Attach Small Spreader Legs to Canopy Legs & Front Support Legs

Step 11 – Attach Right & Left Wire Mesh Wings/Sides with Hose Clamps @ 3' O/C