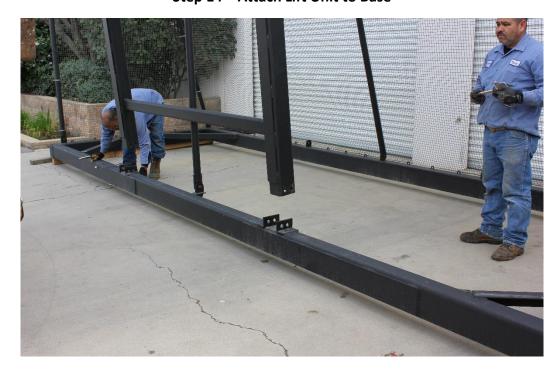

Step 12 – Attach Remaining Hose Clamps on All Spreaders & Legs @ 3' OC

Step 13 – Assemble Lift Unit

Step 14 – Attach Lift Unit to Base

Step 15 – Attach Lift Unit Support Legs to Lift Unit & Base