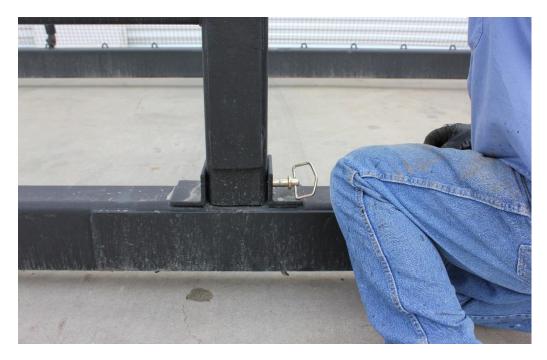

Step 12 – Attach Remaining Hose Clamps on All Spreaders & Legs @ 3' OC

Step 13 – Assemble Lift Unit

Step 14 – Attach Lift Unit to Base

Step 15 – Attach Lift Unit Support Legs to Lift Unit & Base