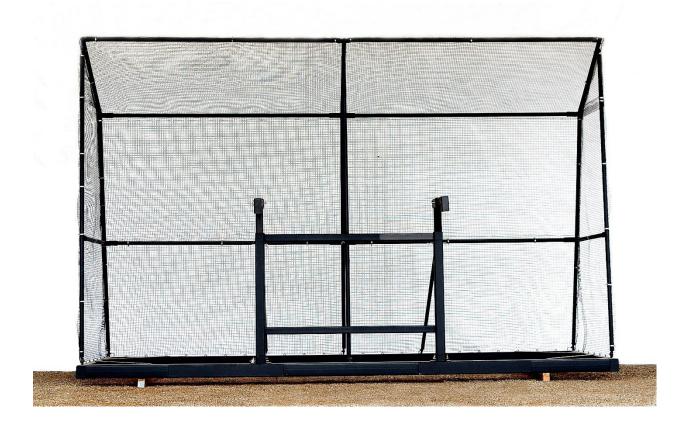

## 15' High X 24' Long X 8' Wide Coastal Canopy Portable Litter Unit ASSEMBLY INSTRUCTION BOOKLET

STEP 1 – Attach Canopy Legs to Back of Base

Step 2 – Attach Large Horizontal Spreader Legs to Canopy Legs

Step 3 – Cut & Assemble Wire Mesh. 3 Sections of 6' High X 24.5' Long for Back of Unit. Left & Right Sides of Unit are Pre-Cut. Hog Ring panels together.

Step 4 – Pull Wire Mesh over Frame

Step 5 – Attach Wire Mesh to Base Loops (Eyes) with Hog Rings.

Step 6 – Attach Wire Mesh to Top Horizontal Spreader with Hose Clamps @2' O/C

**Step 7 – Raise Canopy & Attach Front Support Legs** 

Step 8 – Raise Canopy

**Step 9 – Attach Front Support Legs to Base** 

Step 10 – Attach Small Spreader Legs to Canopy Legs & Front Support Legs

Step 11 – Attach Right & Left Wire Mesh Wings/Sides with Hose Clamps @ 3' O/C

Step 12 – Attach Remaining Hose Clamps on All Spreaders & Legs @ 3' OC

Step 13 – Assemble Lift Unit

Step 14 – Attach Lift Unit to Base

Step 15 – Attach Lift Unit Support Legs to Lift Unit & Base