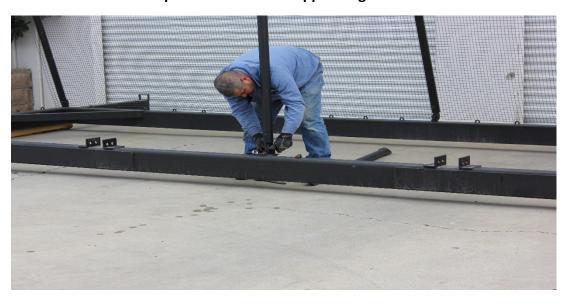

## **TOOLS NEEDED FOR ASSEMBLY**

**PARTS OF LITTER UNIT** 

1 Base

3 Canopy Legs – Left, Middle, Right

6 Large Horizontal Spreader Legs – 11'-3 ½" Hole to Hole

3 Small Horizontal Spreader Legs – 5'-3" Hole to Hole

3 Front Support Legs – 13'-11" Hole to Hole

2 Lift Unit Support Legs – 2" Box Tube @ 8'-11 1/2" Hole to Hole

Lift Unit – 5 Parts: 1 Frame, 2 Vertical Extensions, 2 Horizontal Extensions

2 Horizontal Extensions for Lift Unit