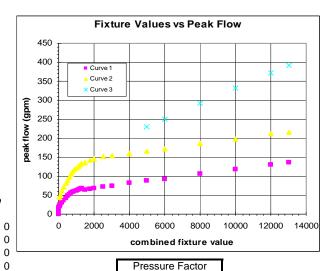

|        | 80       | 1.17   |           |
|--------|----------|--------|-----------|
|        | 100      | 1.34   |           |
| Size   | Max Flow | Design | Continous |
| 5/8"   | 20       | 16     | 10        |
| 3/4"   | 30       | 24     | 15        |
| 1"     | 50       | 40     | 25        |
| 1-1/2" | 80       | 80     | 50        |
| 2"     | 160      | 130    | 80        |
| 3"     | 320      | 255    | 160       |
| 4"     | 500      | 400    | 250       |
| 6"     | 1000     | 800    | 500       |
| 8"     | 1600     | 1300   | 800       |