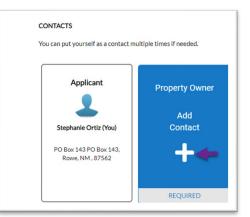

# IX. Contact

User is navigated to Contact screen Select the Add Contact (Owner)

# X. Add Contact

Select Add Contact (Contractor) and Click the Next button

|                                           |                               | •                    |          |     |  |
|-------------------------------------------|-------------------------------|----------------------|----------|-----|--|
| Locations                                 | Type                          | Contacts             |          |     |  |
| CONTACTS                                  |                               |                      |          |     |  |
| You can put yourself as a cont            | act multiple times if needed. |                      |          |     |  |
|                                           |                               |                      |          |     |  |
| Applicant                                 | Property Owner                | Contractor           | Applican | ~   |  |
| -                                         | -                             |                      |          | Add |  |
| Stephanie Ortiz (You)                     | Stephanie Ortiz(You)          | Stephanie Ortiz()    | fou)     |     |  |
| PO Box 143 PO Box 143.<br>Rowe, NM, 67562 | PO Box 143 PO Box 143, Ro.    | PO Box 143 PO Box 14 | 43, Ro   | +   |  |
|                                           |                               |                      |          |     |  |
|                                           | Hernove                       | Remove               |          |     |  |