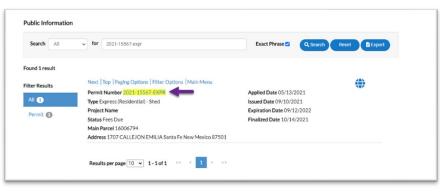

### III. Search

Select the Search Icon. Input the Permit Number and click Search

|            | Dashboa  | ard | Home | Арріу     | му work | roday's inspections | мар | кероп | Fee Estimator | Pay Invoices | searcn 🗸 | Calendar 😈 |
|------------|----------|-----|------|-----------|---------|---------------------|-----|-------|---------------|--------------|----------|------------|
| ublic Info | ormation |     |      |           |         |                     |     |       |               | -            |          |            |
| Search     | All      | •   | for  | 2021-1556 | 7-expt  |                     |     |       | Exa           | act Phrase 🗹 | Q Search | Reset      |
|            |          |     |      |           |         |                     |     |       |               |              |          |            |

### IV. Permit Number

The permit number will be displayed, Select the permit number you will be navigated to the Summary Page for the Permit