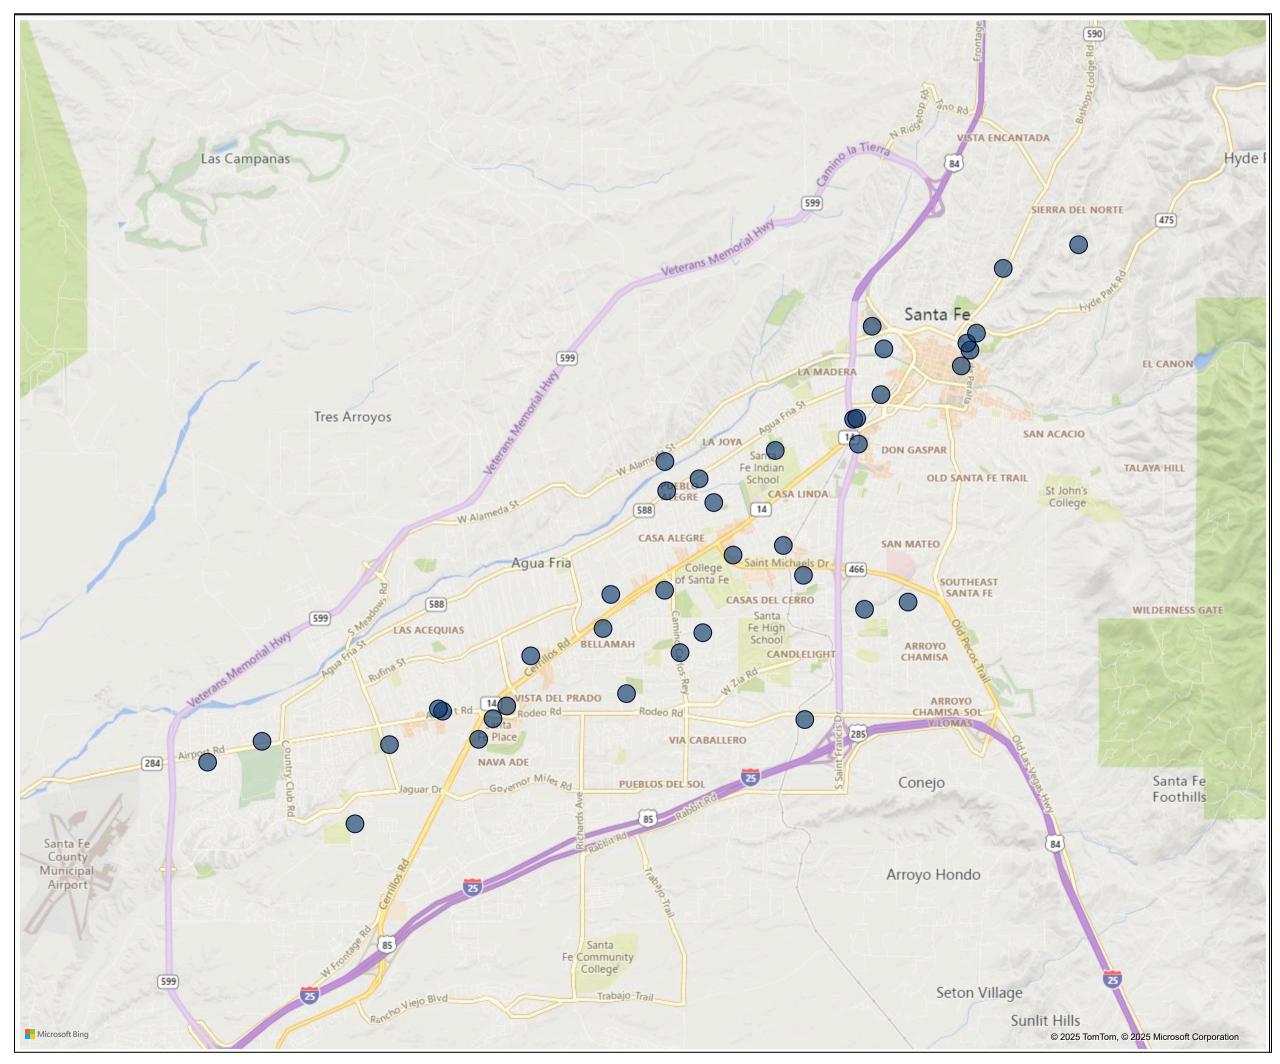

| Map Status: |                                   | District: |                                  | Zone: |             | Sector:        |              | Created Date: |            |                  | 0 0               |                                      |
|-------------|-----------------------------------|-----------|----------------------------------|-------|-------------|----------------|--------------|---------------|------------|------------------|-------------------|--------------------------------------|
| All         | $\checkmark$                      | All       | ~                                | All   | ~           | All            | l ~          | Last          | <b>∨</b> 1 | Months (Calend ∨ |                   | Switch Map Style<br>(Heat/Point Map) |
|             | <del>□</del> 2/1/2025 - 2/28/2025 |           |                                  |       |             |                |              |               |            |                  | (Heat/Foilit Map) |                                      |
| NIBRS Code: | NIBRS Code: NIBRS Of              |           | RS Offense: Offense Description: |       | escription: | : Offense Cate |              | tegory:       |            | Address:         |                   | $\overline{}$                        |
| All         | $\vee$                            | All       | ~                                | All   |             | $\vee$         | Theft From M | otor Vehicle  | $\vee$     | All              | $\checkmark$      | Reset Filters                        |