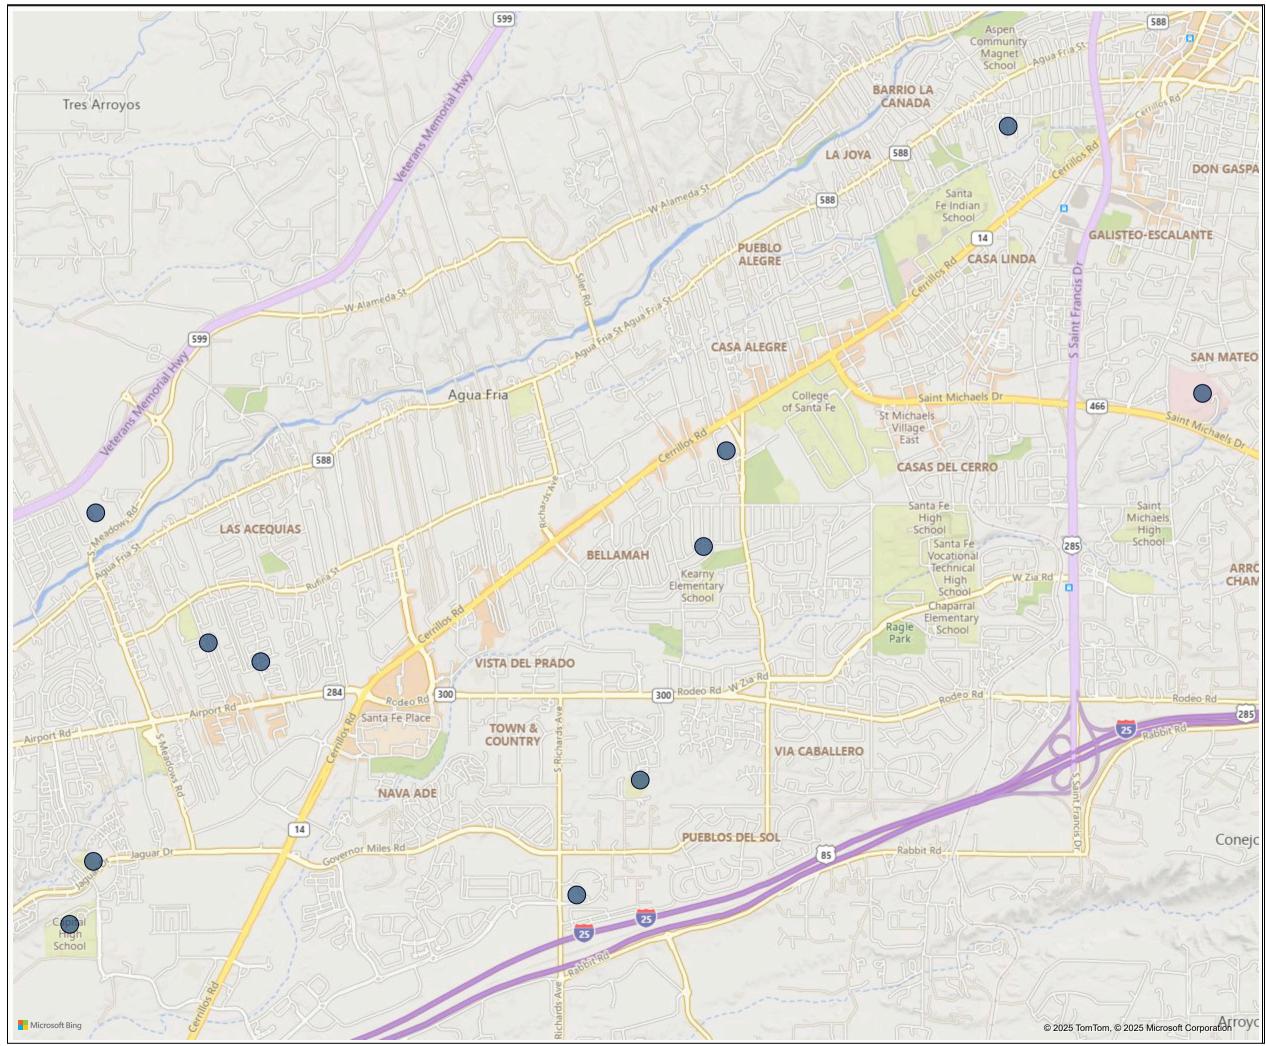

|                                      | 0 0    | Created Date:    |            |                     | Sector:           |              | Zone:                |     | ct:                        | District: |             | Map Status: |  |  |  |  |
|--------------------------------------|--------|------------------|------------|---------------------|-------------------|--------------|----------------------|-----|----------------------------|-----------|-------------|-------------|--|--|--|--|
| Switch Map Style<br>(Heat/Point Map) |        | Months (Calend ∨ | 1 2/28/202 | Last ∨ □ 2/1/2025 - | ~                 | All          | All 🗸 All            |     | ~                          | All       |             | All         |  |  |  |  |
|                                      |        | : Address:       |            | egory:              | Offense Category: |              | Offense Description: |     | NIBRS Code: NIBRS Offense: |           | NIBRS Code: |             |  |  |  |  |
| Reset Filters                        | $\vee$ | All              | <b>~</b>   | \                   | Arson             | $\checkmark$ |                      | All | ~                          | All       | ~           | All         |  |  |  |  |
|                                      | V      |                  |            | -                   |                   |              | Description.         |     |                            |           |             |             |  |  |  |  |