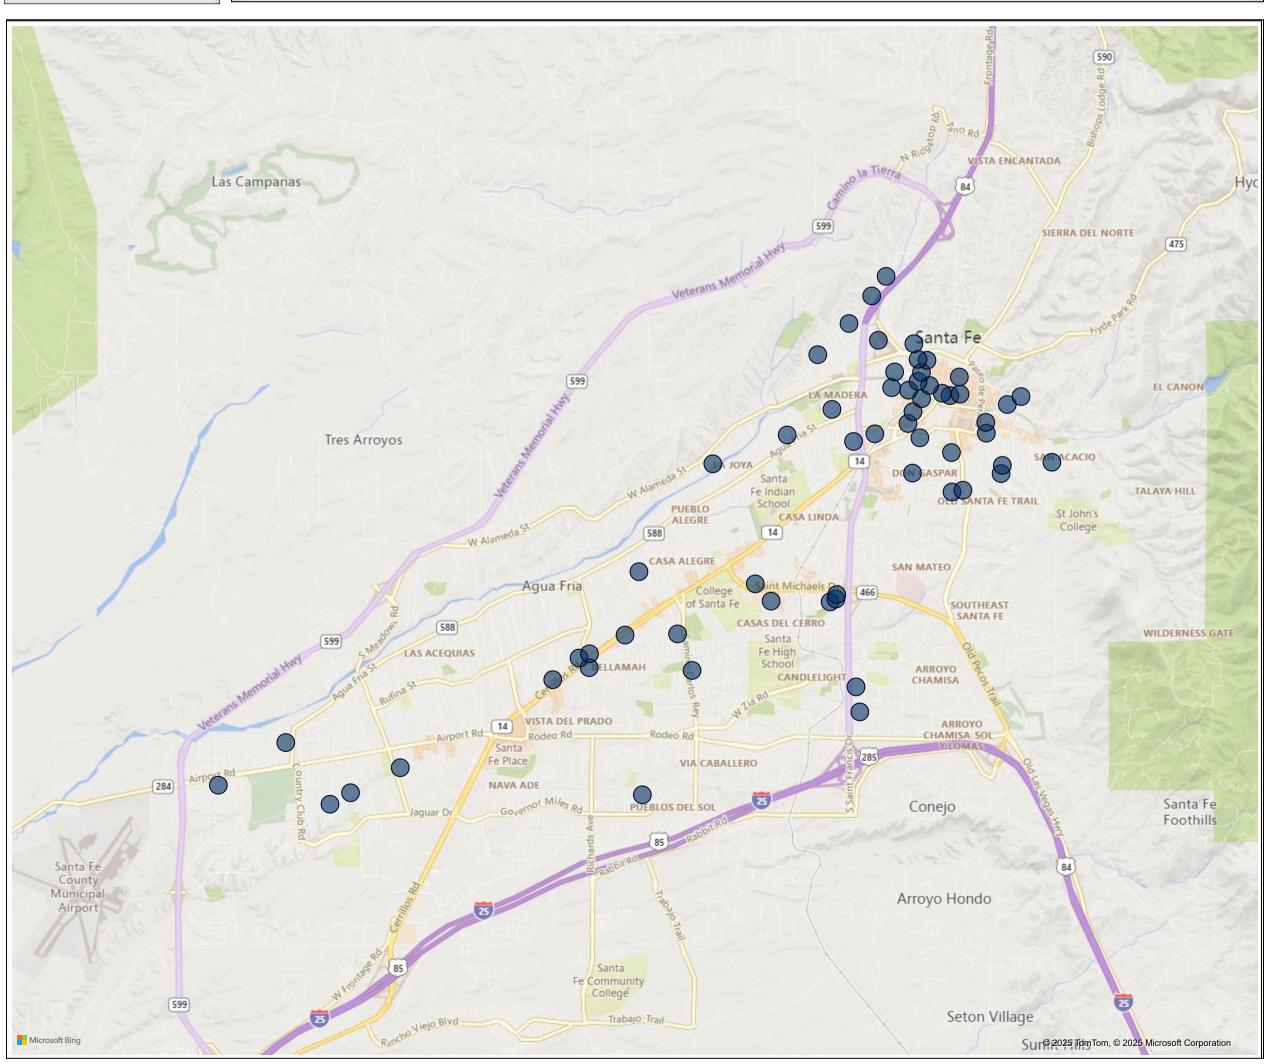

| Map Status:              |   | District:                         |                                    | Zone:      |              | Sector: |              | Created Date: |                  |                  | ن ن |                  |  |
|--------------------------|---|-----------------------------------|------------------------------------|------------|--------------|---------|--------------|---------------|------------------|------------------|-----|------------------|--|
| All                      | ~ | All                               | ~                                  | All        | ~            | All     | ~            | Last          | <b>∨</b> 1       | Months (Calend ∨ |     | Switch Map Style |  |
|                          |   | <del>□</del> 2/1/2025 - 2/28/2025 |                                    |            |              |         |              |               | (Heat/Point Map) |                  |     |                  |  |
| NIBRS Code: NIBRS Offens |   |                                   | IBRS Offense: Offense Description: |            | Offense Cate |         |              |               |                  |                  |     |                  |  |
| NIBRS Code:              |   | NIBRS Offense:                    |                                    | Offense De | escription:  |         | Offense Cate | gory:         |                  | Address:         |     |                  |  |
| NIBRS Code:              |   | NIBRS Offense:                    | ~                                  | Offense De | escription:  | ~       | Offense Cate | -             |                  | Address:         | ~   | Reset Filters    |  |