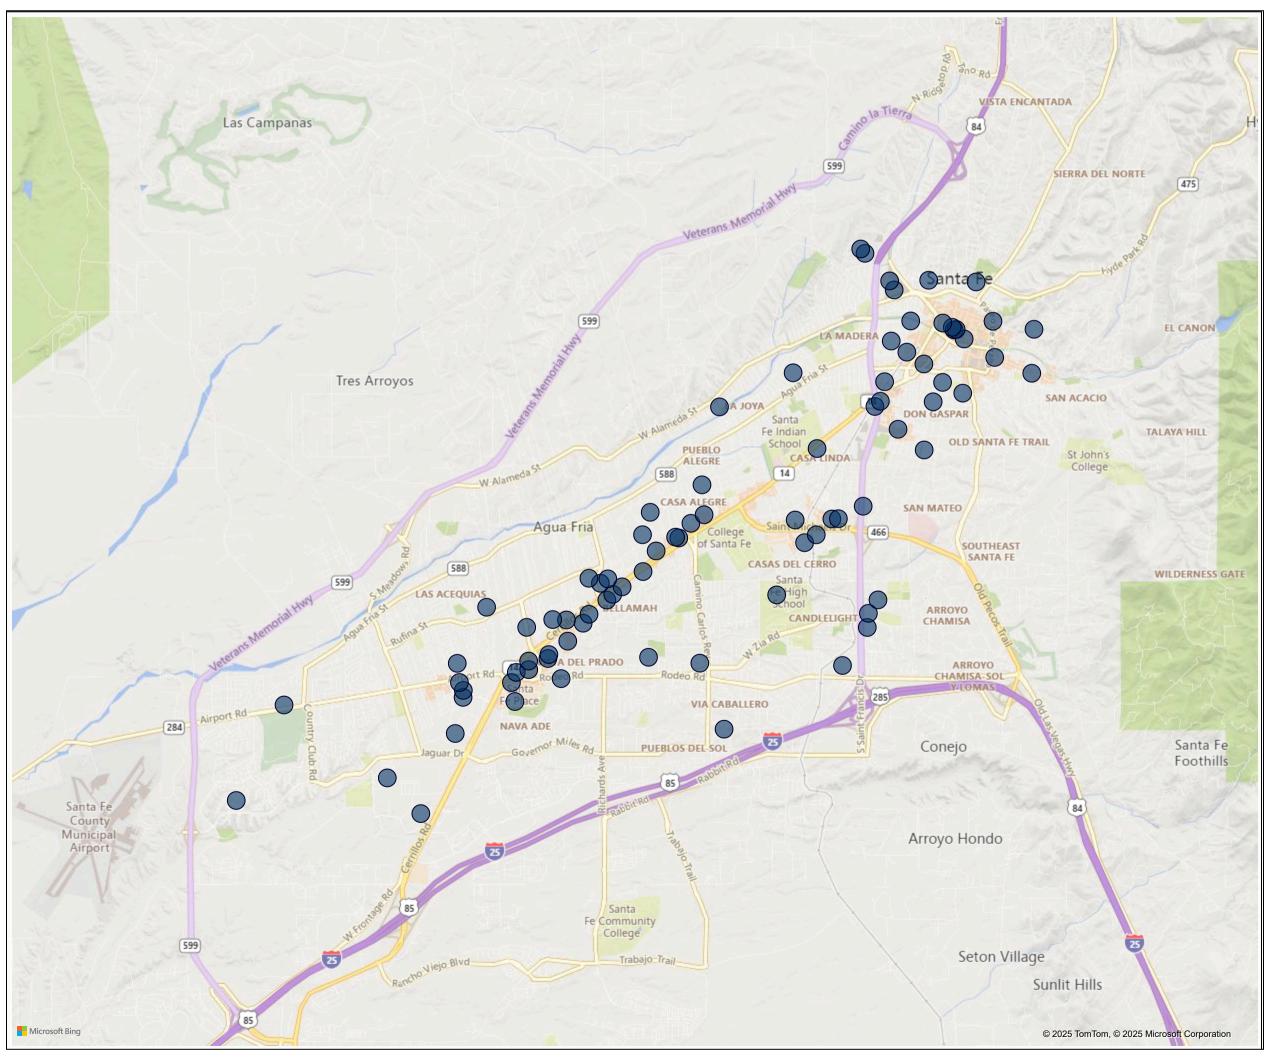

| Map Status: |                                   | District: |                                  | Zone: |             | Sector:        |              | Created Date: |            |                  | 0 0               |                                      |
|-------------|-----------------------------------|-----------|----------------------------------|-------|-------------|----------------|--------------|---------------|------------|------------------|-------------------|--------------------------------------|
| All         | $\checkmark$                      | All       | ~                                | All   | ~           | All            | l ~          | Last          | <b>∨</b> 1 | Months (Calend ∨ |                   | Switch Map Style<br>(Heat/Point Map) |
|             | <del>□</del> 2/1/2025 - 2/28/2025 |           |                                  |       |             |                |              |               |            |                  | (Heat/Foilit Map) |                                      |
| NIBRS Code: | NIBRS Code: NIBRS Of              |           | RS Offense: Offense Description: |       | escription: | : Offense Cate |              | tegory:       |            | Address:         |                   | $\overline{}$                        |
| All         | $\vee$                            | All       | ~                                | All   |             | $\vee$         | Theft From M | otor Vehicle  | $\vee$     | All              | $\checkmark$      | Reset Filters                        |