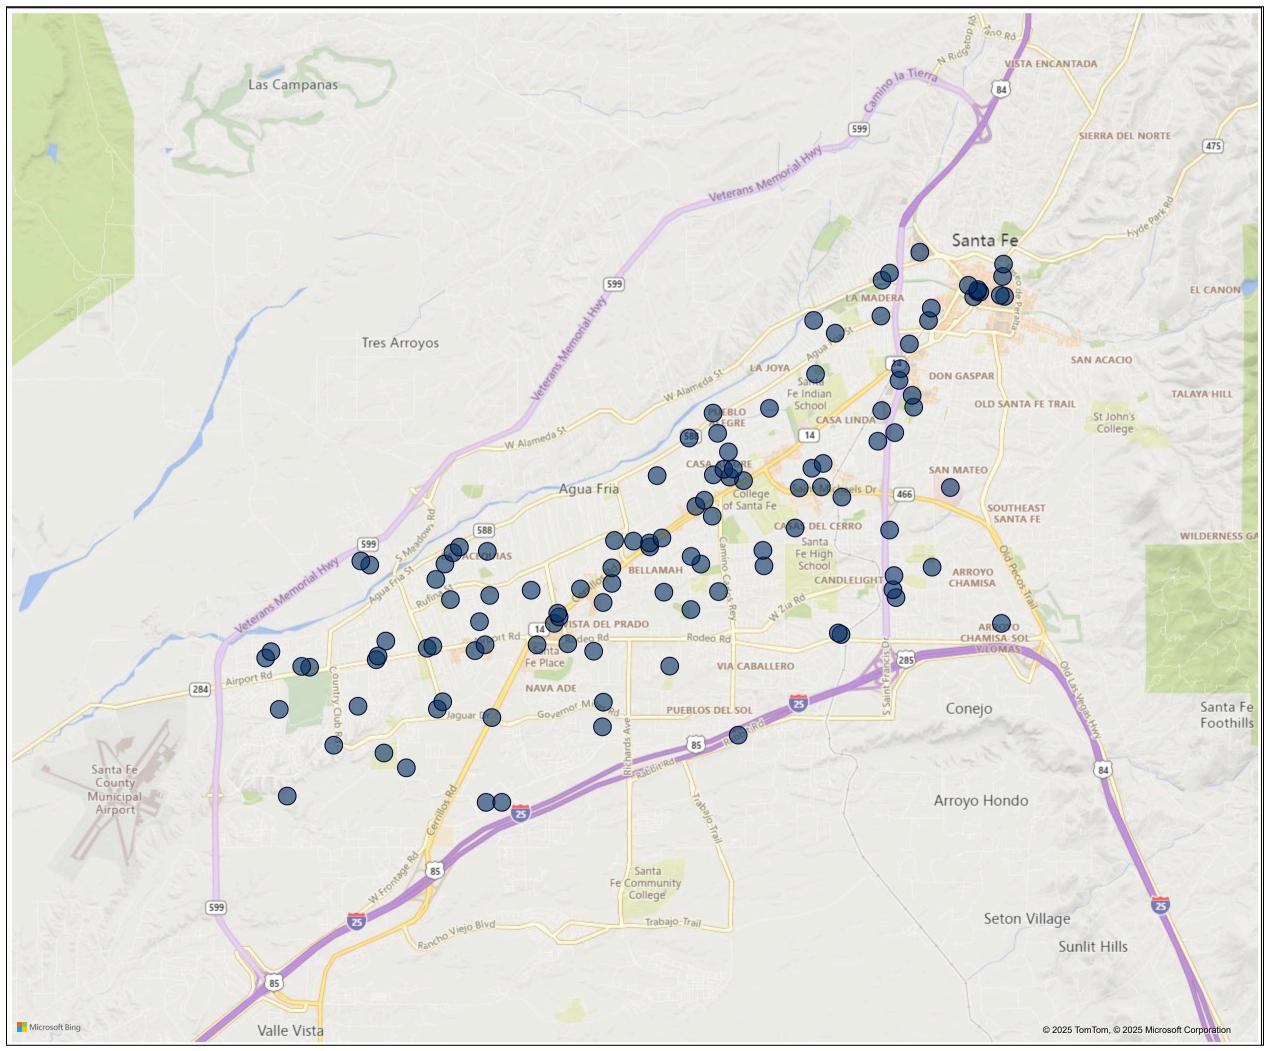

© 2025 TomTom, © 2025 Microsoft Corporation, © OpenStreetMap

| Map Status: |                            | District: |   | Zone:           | Sector: | Sector:           |        | te:             |                  | 0 0 |                                      |  |
|-------------|----------------------------|-----------|---|-----------------|---------|-------------------|--------|-----------------|------------------|-----|--------------------------------------|--|
| All         | ll 🗸                       |           | ~ | All             | ✓ All   | ~                 | Last ∨ | 1<br>· 2/28/20; | Months (Calend ∨ |     | Switch Map Style<br>(Heat/Point Map) |  |
| NIBRS Code: | NIBRS Code: NIBRS Offense: |           |   | Offense Descrip | tion:   | Offense Category: |        |                 | Address:         |     |                                      |  |
| All         |                            | All       |   | All             |         | Robbery           |        |                 | All              |     | Reset Filters                        |  |