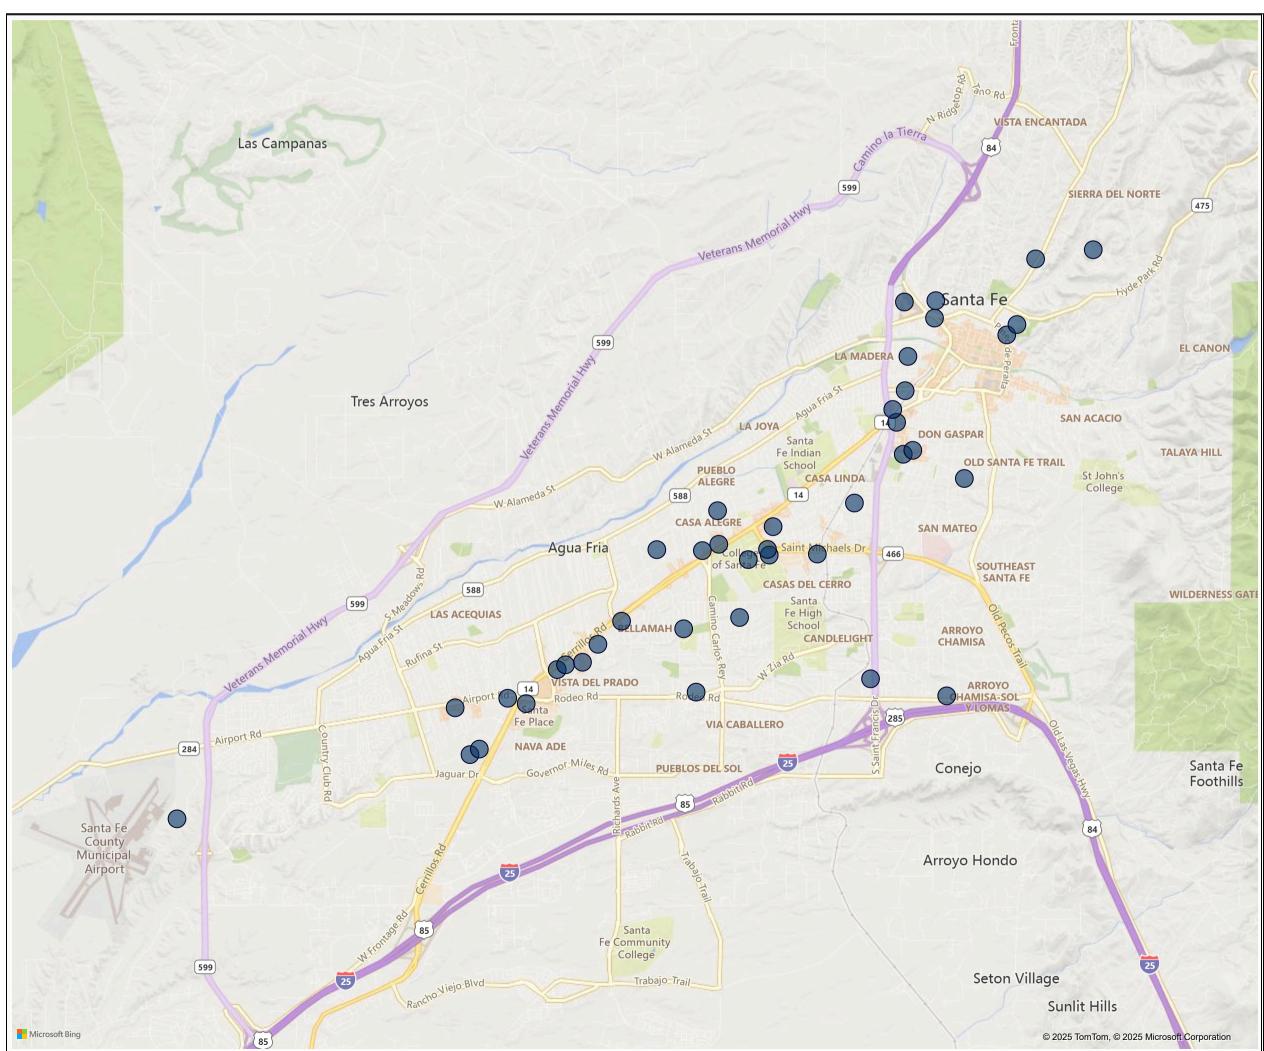

| Map Status: |                                   | District: |                                  | Zone: |             | Sector:        |              | Created Date: |            |                  | 0 0               |                                      |
|-------------|-----------------------------------|-----------|----------------------------------|-------|-------------|----------------|--------------|---------------|------------|------------------|-------------------|--------------------------------------|
| All         | $\checkmark$                      | All       | ~                                | All   | ~           | All            | l ~          | Last          | <b>∨</b> 1 | Months (Calend ∨ |                   | Switch Map Style<br>(Heat/Point Map) |
|             | <del>□</del> 2/1/2025 - 2/28/2025 |           |                                  |       |             |                |              |               |            |                  | (Heat/Foilit Map) |                                      |
| NIBRS Code: | NIBRS Code: NIBRS Of              |           | RS Offense: Offense Description: |       | escription: | : Offense Cate |              | tegory:       |            | Address:         |                   | $\overline{}$                        |
| All         | $\vee$                            | All       | ~                                | All   |             | $\vee$         | Theft From M | otor Vehicle  | $\vee$     | All              | $\checkmark$      | Reset Filters                        |