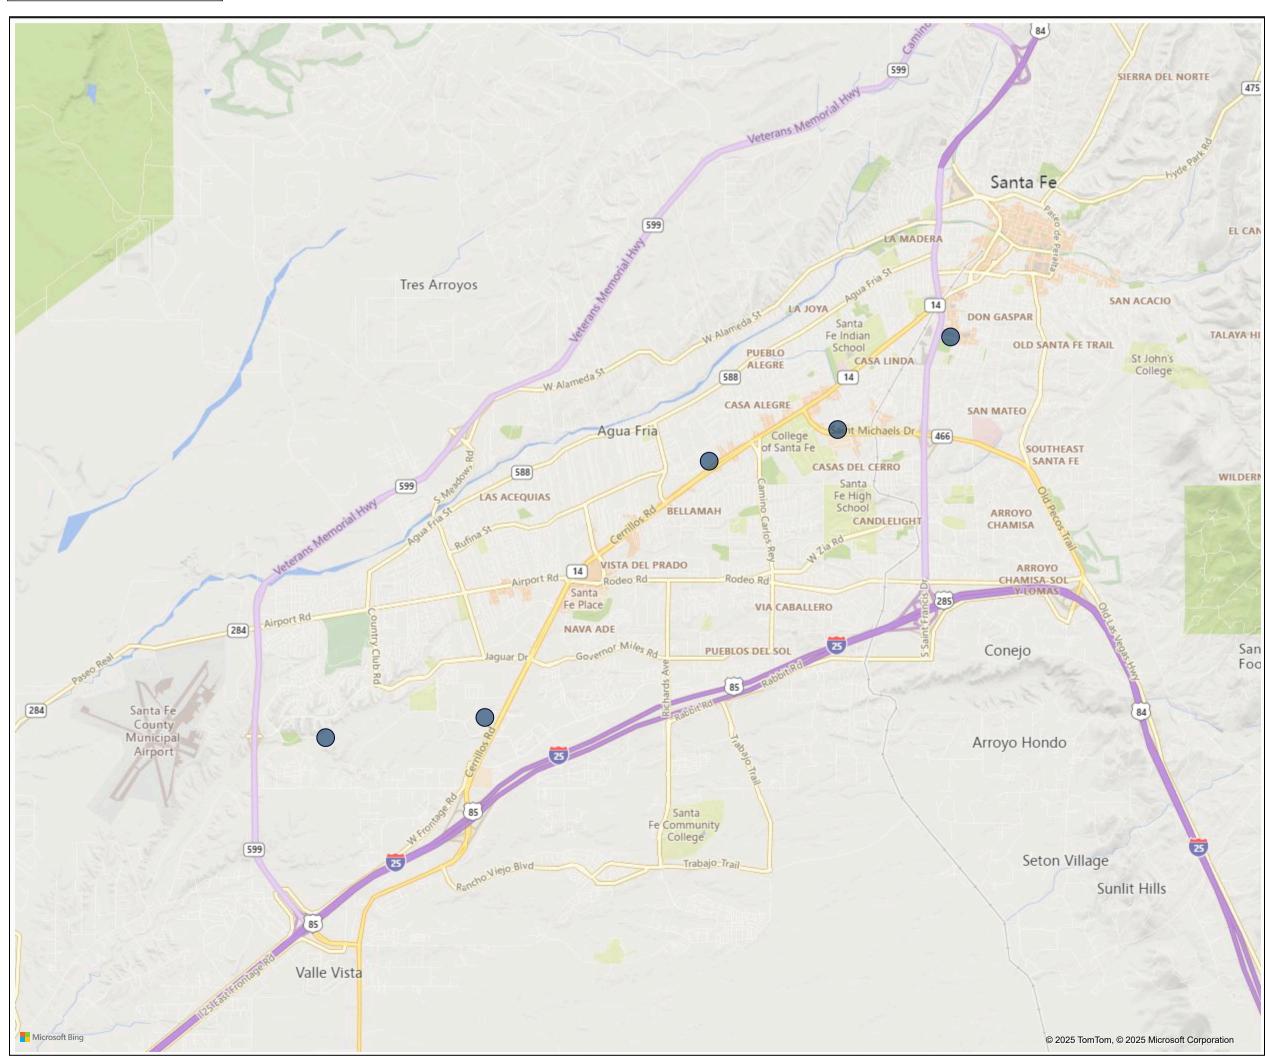

|                                      | 0 0    | Created Date:    |            |                     | Sector:           |              | Zone:                |     | ct:                        | District: |             | Map Status: |  |  |  |  |
|--------------------------------------|--------|------------------|------------|---------------------|-------------------|--------------|----------------------|-----|----------------------------|-----------|-------------|-------------|--|--|--|--|
| Switch Map Style<br>(Heat/Point Map) |        | Months (Calend ∨ | 1 2/28/202 | Last ∨ □ 2/1/2025 - | ~                 | All          | All 🗸 All            |     | ~                          | All       |             | All         |  |  |  |  |
|                                      |        | : Address:       |            | egory:              | Offense Category: |              | Offense Description: |     | NIBRS Code: NIBRS Offense: |           | NIBRS Code: |             |  |  |  |  |
| Reset Filters                        | $\vee$ | All              | <b>~</b>   | \                   | Arson             | $\checkmark$ |                      | All | ~                          | All       | ~           | All         |  |  |  |  |
|                                      | V      |                  |            | -                   |                   |              | Description.         |     |                            |           |             |             |  |  |  |  |