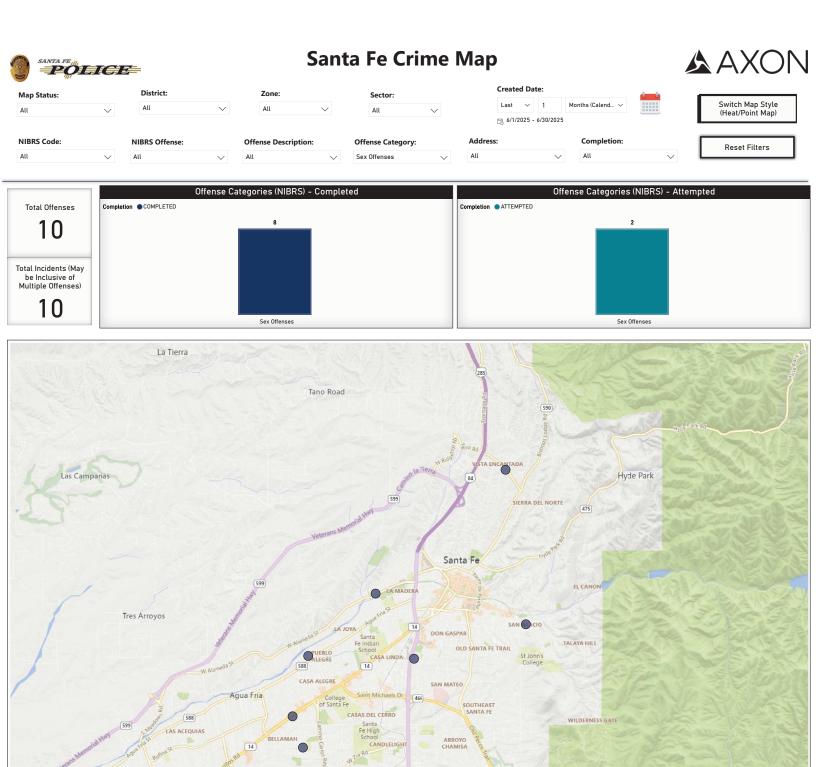

District:      | Zone:                | Sector:                              | Created Date:                             |                                      |
|-------------|----------------|----------------------|--------------------------------------|-------------------------------------------|--------------------------------------|
| All V       | All            | All                  | All V                                | Last V 1 Months (Calend V                 | Switch Map Style<br>(Heat/Point Map) |
| NIBRS Code: | NIBRS Offense: | Offense Description: | Offense Category:  Homicide Offenses | ### Address: Completion:  All   All   All | Reset Filters                        |









































© 2025 fromTom, © 2025 Microsoft Corporation, © OpenStreetMap



Santa TOWN & Fe Place COUNTRY

VIA CABALLERO

Arroyo Hondo

Santa Fe Foothills



VIA CABALLERO

VISTA DEL PRADO

NAVA ADE

14

© 2025 TomTom, © 2025 Microsoft Con



La Cienega

284

Sunlit Hills



Sunlit Hills

Seton Village

Arroyo Hondo

Santa Fe Foothills

> Caña los A