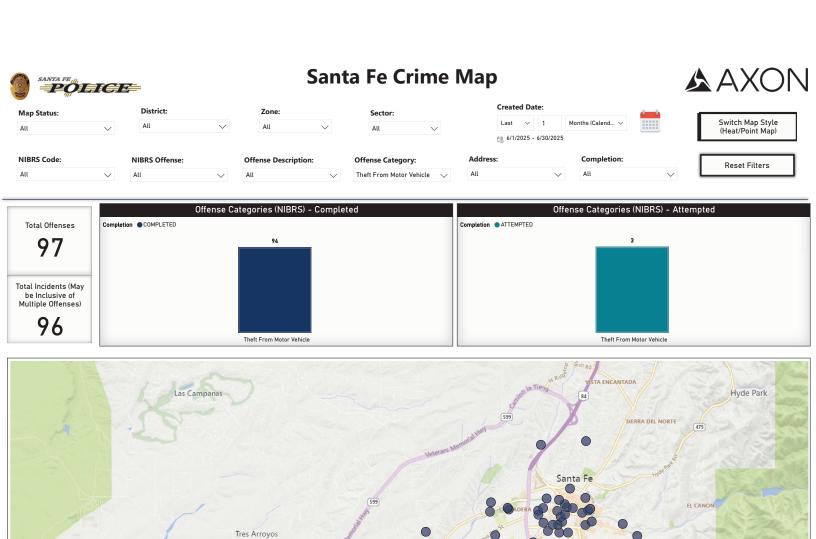

| POLICE | S | 1111 |
|--------|---|------|
|--------|---|------|

| Map Status: | District:      | Zone:                | Sector:                              | Created Date:                             |                                      |
|-------------|----------------|----------------------|--------------------------------------|-------------------------------------------|--------------------------------------|
| All V       | All            | All                  | All V                                | Last V 1 Months (Calend V                 | Switch Map Style<br>(Heat/Point Map) |
| NIBRS Code: | NIBRS Offense: | Offense Description: | Offense Category:  Homicide Offenses | ### Address: Completion:  All   All   All | Reset Filters                        |