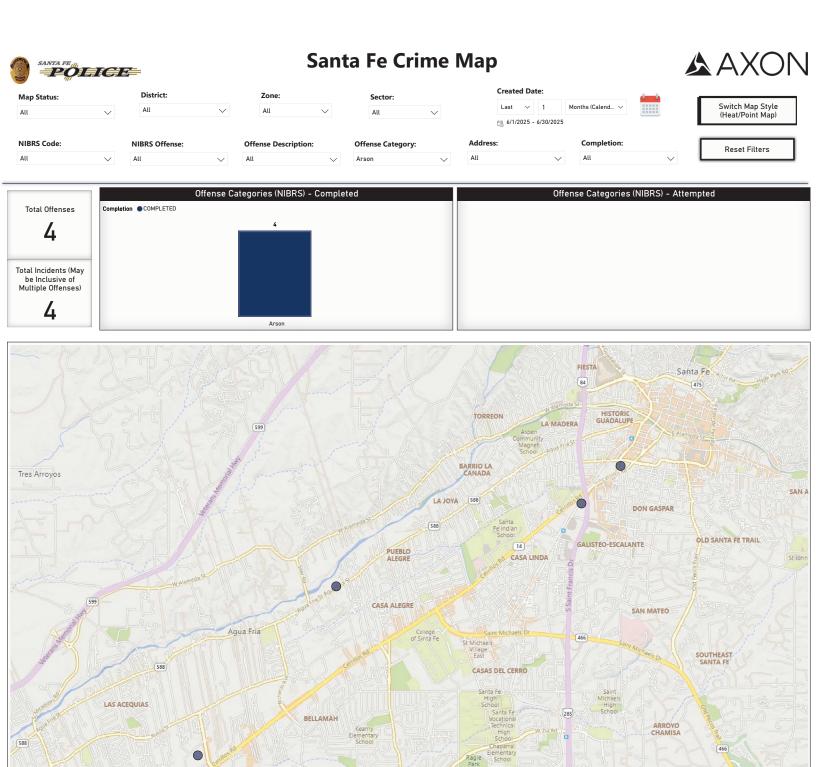

ated Date:                             |                                      |
|-------------|----------------|----------------------|--------------------------------------|-------------------------------------------|--------------------------------------|
| All V       | All            | All                  | All V                                | Last V 1 Months (Calend V                 | Switch Map Style<br>(Heat/Point Map) |
| NIBRS Code: | NIBRS Offense: | Offense Description: | Offense Category:  Homicide Offenses | ### Address: Completion:  All   All   All | Reset Filters                        |









































© 2025 fromTom, © 2025 Microsoft Corporation, © OpenStreetMap



Santa TOWN & Fe Place COUNTRY

VIA CABALLERO

Arroyo Hondo

Santa Fe Foothills



VIA CABALLERO

VISTA DEL PRADO

NAVA ADE

14

© 2025 TomTom, © 2025 Microsoft Con



La Cienega

284

Sunlit Hills



Sunlit Hills

Seton Village

Arroyo Hondo

Santa Fe Foothills

> Caña los A