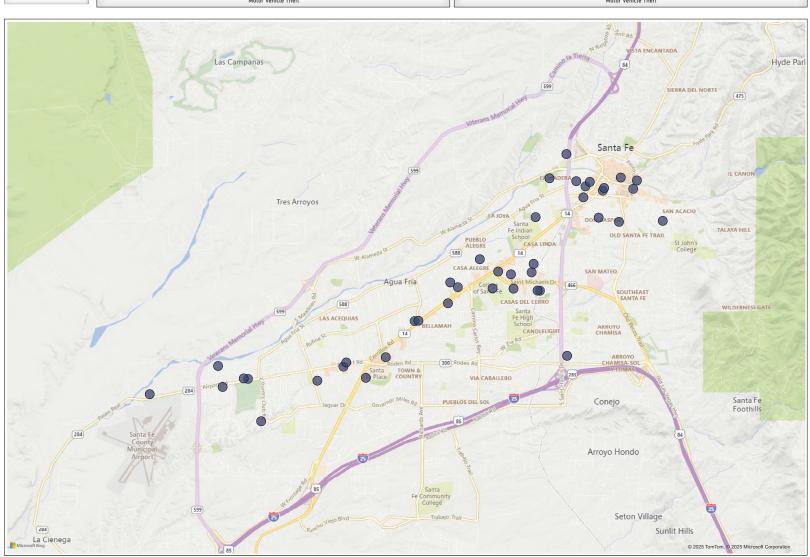

| POLICE | S | 1111 |
|--------|---|------|
|--------|---|------|

| Map Status: | District:      | Zone:                | Sector:                              | Created Date:                             |                                      |
|-------------|----------------|----------------------|--------------------------------------|-------------------------------------------|--------------------------------------|
| All V       | All            | All                  | All V                                | Last V 1 Months (Calend V                 | Switch Map Style<br>(Heat/Point Map) |
| NIBRS Code: | NIBRS Offense: | Offense Description: | Offense Category:  Homicide Offenses | ### Address: Completion:  All   All   All | Reset Filters                        |