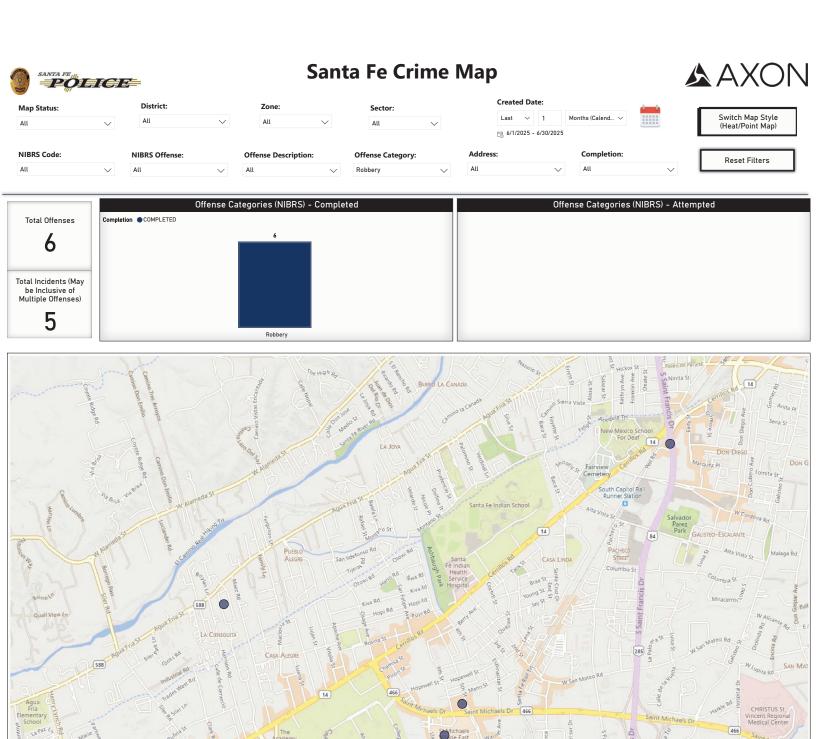

|
|--------|---|------|
|--------|---|------|



| Map Status: | District:      | Zone:                | Sector:                              | Created Date:                             |                                      |
|-------------|----------------|----------------------|--------------------------------------|-------------------------------------------|--------------------------------------|
| All V       | All            | All                  | All V                                | Last V 1 Months (Calend V                 | Switch Map Style<br>(Heat/Point Map) |
| NIBRS Code: | NIBRS Offense: | Offense Description: | Offense Category:  Homicide Offenses | ### Address: Completion:  All   All   All | Reset Filters                        |









































© 2025 fromTom, © 2025 Microsoft Corporation, © OpenStreetMap



Santa TOWN & Fe Place COUNTRY

VIA CABALLERO

Arroyo Hondo

Santa Fe Foothills



VIA CABALLERO

VISTA DEL PRADO

NAVA ADE

14

© 2025 TomTom, © 2025 Microsoft Con



La Cienega

284

Sunlit Hills



Sunlit Hills

Seton Village

Arroyo Hondo

Santa Fe Foothills

> Caña los A