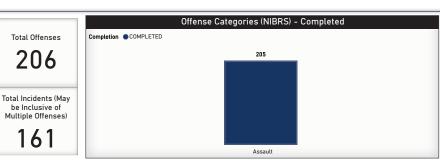

| POLICE | S | 1111 |
|--------|---|------|
|--------|---|------|

| Map Status: | District:      | Zone:                | Sector:                              | Created Date:                             |                                      |
|-------------|----------------|----------------------|--------------------------------------|-------------------------------------------|--------------------------------------|
| All V       | All            | All                  | All V                                | Last V 1 Months (Calend V                 | Switch Map Style<br>(Heat/Point Map) |
| NIBRS Code: | NIBRS Offense: | Offense Description: | Offense Category:  Homicide Offenses | ### Address: Completion:  All   All   All | Reset Filters                        |