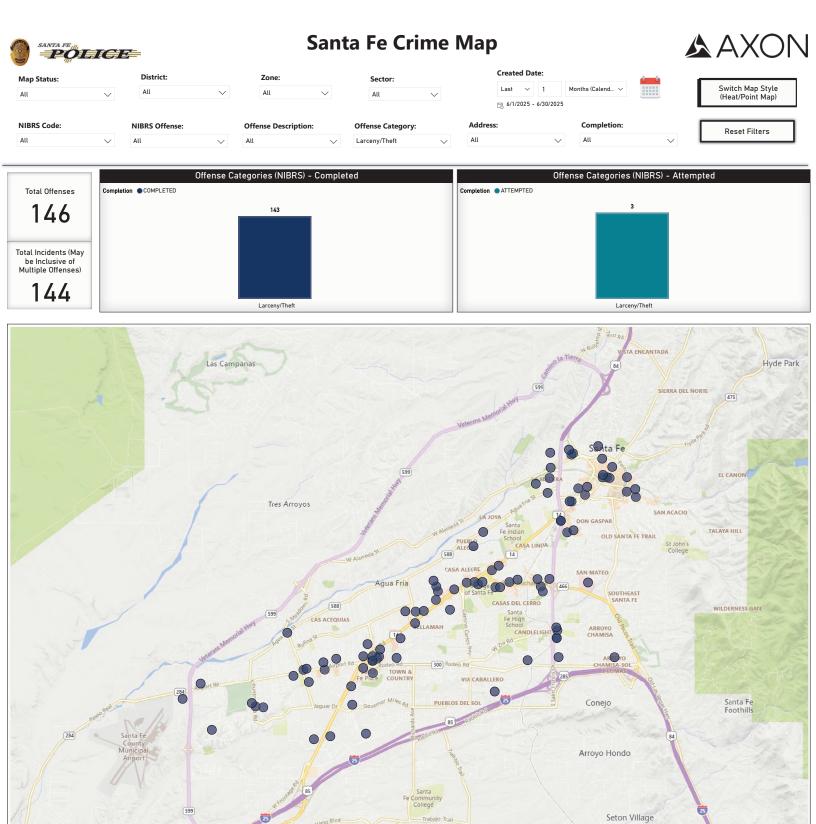

---------|----------------|----------------------|--------------------------------------|-------------------------------------------|--------------------------------------|
| All V       | All            | All                  | All V                                | Last V 1 Months (Calend V                 | Switch Map Style<br>(Heat/Point Map) |
| NIBRS Code: | NIBRS Offense: | Offense Description: | Offense Category:  Homicide Offenses | ### Address: Completion:  All   All   All | Reset Filters                        |









































© 2025 fromTom, © 2025 Microsoft Corporation, © OpenStreetMap



Santa TOWN & Fe Place COUNTRY

VIA CABALLERO

Arroyo Hondo

Santa Fe Foothills



VIA CABALLERO

VISTA DEL PRADO

NAVA ADE

14

© 2025 TomTom, © 2025 Microsoft Con



La Cienega

284

Sunlit Hills



Sunlit Hills

Seton Village

Arroyo Hondo

Santa Fe Foothills

> Caña los A