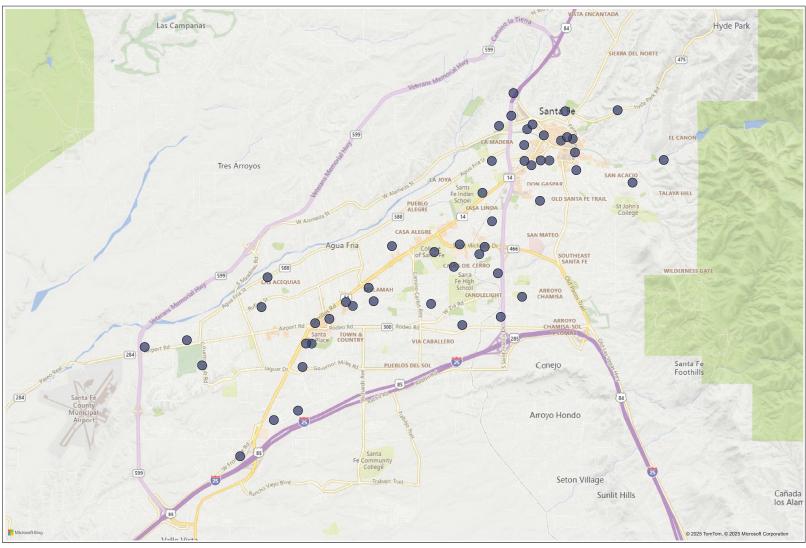

1 |
|--------|---|------|
|--------|---|------|



| Map Status: | District:      | Zone:                | Sector:                              | Created Date:                             |                                      |
|-------------|----------------|----------------------|--------------------------------------|-------------------------------------------|--------------------------------------|
| All V       | All            | All                  | All V                                | Last V 1 Months (Calend V                 | Switch Map Style<br>(Heat/Point Map) |
| NIBRS Code: | NIBRS Offense: | Offense Description: | Offense Category:  Homicide Offenses | ### Address: Completion:  All   All   All | Reset Filters                        |









































© 2025 fromTom, © 2025 Microsoft Corporation, © OpenStreetMap



Santa TOWN & Fe Place COUNTRY

VIA CABALLERO

Arroyo Hondo

Santa Fe Foothills



VIA CABALLERO

VISTA DEL PRADO

NAVA ADE

14

© 2025 TomTom, © 2025 Microsoft Con



La Cienega

284

Sunlit Hills



Sunlit Hills

Seton Village

Arroyo Hondo

Santa Fe Foothills

> Caña los A