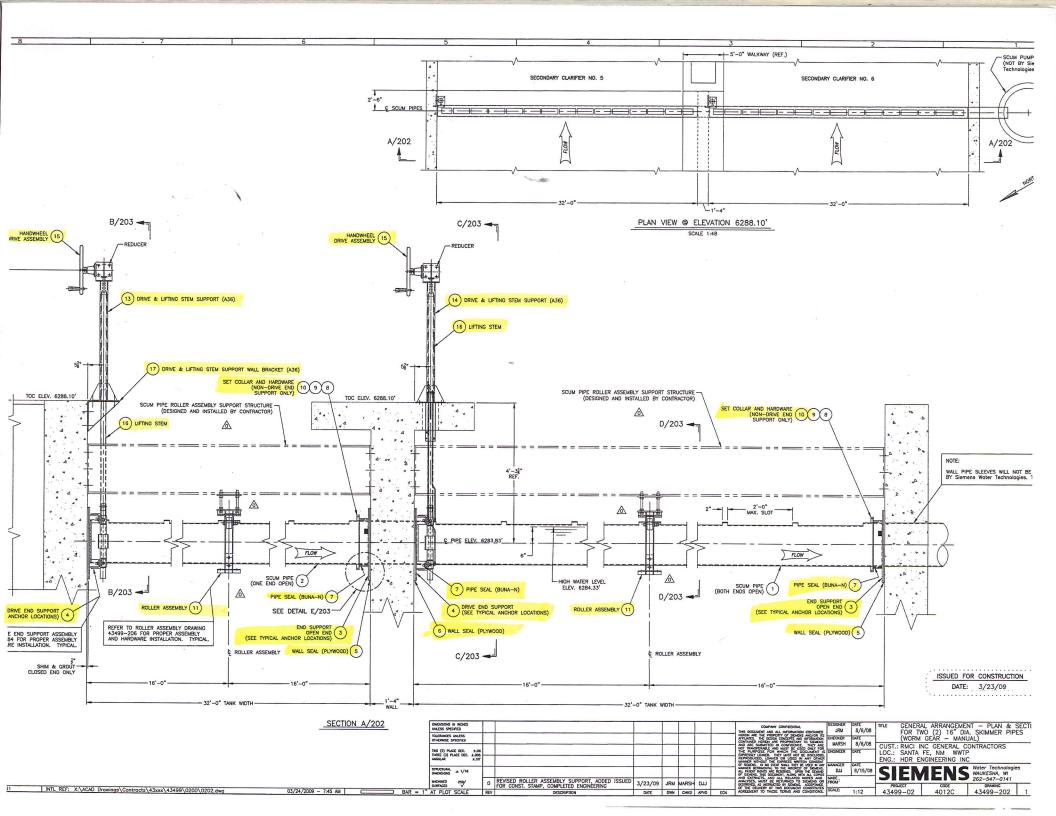

SKIMMER PIPE REHABILITATION FOR SECONDARY CLARIFIERS NO. 5 & 6

Dear Mr. Heerbrandt:

RMCI appreciates the opportunity to put together pricing for the rehabilitation of the 16" Diameter Skimmer Pipes located in Secondary Clarifier No. 5 & No. 6. It is our understanding that the materials will be supplied by the City of Santa Fe Wastewater division. These materials are all inclusive and will provide all of the materials needed for the items being replaced. The items being replaced are highlighted in yellow per the attachment. Please note we anticipate this work to take two weeks for a total of ten (10) working days or fourteen (14) calendar days.

RMCI proposes to perform this work for a total of Fifty-Nine Thousand Four Hundred Fifty Seven Dollars and Twelve Cents (\$59,457.12) including 8.3125% New Mexico Gross Receipts Tax. RMCI excludes any work outside of the Secondary Clarifier No. 5 and No. 6 Skimmer pipes that is not related to the highlighted items in the attached drawing. RMCI has excluded providing a Bond.

Highlighted Siemens Sheet (1 page)

Original Evoqua Contract No.: 43499-02

Proposal For: CITY OF SANTA FE

Ben Sandoval 200 LINCOLN AVE

SANTA FE, NM 87501-1904

Phone: 5059554632 bsandoval@santafenm.gov James Moore

Evoqua Water Technologies N19W23993 Ridgeview Pkwy, Suite 200

Waukesha, WI 53188 Phone: 262-521-8368

james.a.moore@evoqua.com

Item Pricing Summary

| Item | Part No<br>Description                                                               | Qty  | Net Price  | Ext. Price |
|------|--------------------------------------------------------------------------------------|------|------------|------------|
| 1    | W3T16105<br>43499-206-100 roller support assy<br>Reference #: HPOS                   | 2 EA | \$3,734.42 | \$7,468.84 |
| 2    | <b>W3T187044</b><br>SUPPORT END-OPEN,WGSP,16"DIA, A53<br>Reference #: 503-82075-83   | 2 EA | \$1,250.61 | \$2,501.22 |
| 3    | <b>W2T117917</b> SCREW-CAP,HEX HD,.500UNC X 2.00",SS316 Reference #: 841-09421       | 6 EA | \$1.85     | \$11.10    |
| 4    | W2T117919<br>NUT,LOCK 0.500UNC SS 316SS<br>Reference #: 841-20944                    | 6 EA | \$0.66     | \$3.96     |
| 5    | <b>W2T118921</b><br>SCREW-CAP,HEX HD,.500UNC X 2.50",SS316<br>Reference #: 841-09491 | 2 EA | \$3.28     | \$6.56     |
| 6    | <b>W2T118852</b> NUT,JAM 0.500UNC SS F594 316SS Reference #: 841-20985               | 2 EA | \$0.45     | \$0.90     |
| 7    | <b>W2T122824</b><br>SCREW-CAP,HEX HD,.625UNC X 1.50",SS316<br>Reference #: 841-09951 | 4 EA | \$2.49     | \$9.96     |
| 8    | <b>W2T117616</b> NUT,HEX 0.625UNC SS F594 316SS Reference #: 841-20305               | 4 EA | \$1.12     | \$4.48     |
| 9    | <b>W2T118929</b> WASHER,FLT 0.625"DIA 1.75" OD 316SS; Reference #: 841-21991         | 4 EA | \$0.44     | \$1.76     |
| 10   | <b>W3T18288</b><br>LUG-HOLDING,.87"OD,.531"ID,.87"LG,A36<br>Reference #: 103-51396-1 | 6 EA | \$125.14   | \$750.84   |

Page 1 05-26-2022

Original Evoqua Contract No.: 43499-02

| 11 | W3T16105<br>43499-209-100 handwheel assy HDG<br>Reference #: HPOS                  | 2 EA | \$4,628.79  | \$9,257.58  |
|----|------------------------------------------------------------------------------------|------|-------------|-------------|
| 12 | <b>W3T16105</b> 43499-205-100 drive support HDG Reference #: HPOS                  | 1 EA | \$760.62    | \$760.62    |
| 13 | W3T16105<br>43499-205-101 drive siupport HDG<br>Reference #: HPOS                  | 1 EA | \$932.84    | \$932.84    |
| 14 | <b>W3T16105</b> 43499-213-100 lift stem HDG Reference #: HPOS                      | 2 EA | \$726.05    | \$1,452.10  |
| 15 | <b>W3T16105</b> 43499-214-100 wall bracket HDG Reference #: HPOS                   | 1 EA | \$426.95    | \$426.95    |
| 16 | W3T187072<br>SUPPORT-END,SCUM PIPE,16"DIA.,DRIVE END,<br>Reference #: 603-81384-80 | 2 EA | \$14,401.14 | \$28,802.28 |
| 17 | W3T203783<br>WALL SEAL-SCUM PIPE,16", PLYWOOD<br>Reference #: 103-164-4            | 2 EA | \$306.68    | \$613.36    |
| 18 | W3T203784 WALL SEAL-SCUM PIPE-DRIVE END,16",PLYWD Reference #: 103-164-9           | 1 EA | \$306.68    | \$306.68    |
| 19 | W3T22201<br>SEAL-PIPE,16"Ø S/P,OIL RESISTANT,BUNA-N<br>Reference #: 603-20531-5    | 3 EA | \$213.11    | \$639.33    |
| 20 | <b>W3T20799</b> COLLAR-SET,SCUM PIPE,16"DIA., A36 Reference #: 503-2704-84         | 4 EA | \$220.90    | \$883.60    |
| 21 | <b>W2T313576</b> SCREW-CAP,HEX HD, .375UNC X 1.50",SS316 Reference #: 841-08766    | 4 EA | \$0.73      | \$2.92      |
| 22 | <b>W2T120824</b> NUT,HEX 0.375UNC SS F594 316SS Reference #: 841-20125             | 4 EA | \$0.36      | \$1.44      |