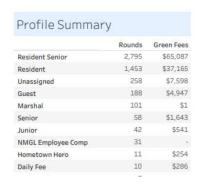

## Round counts by month for the last 2.5 years

|                    | Rounds | Green Fees |
|--------------------|--------|------------|
| Resident Senior    | 22,406 | \$518,928  |
| Resident           | 8,919  | \$221,193  |
| Guest              | 2,509  | \$88,898   |
| Unassigned         | 1,471  | \$45,747   |
| Senior             | 1,155  | \$31,698   |
| Junior             | 622    | \$6,710    |
| Marshal            | 461    | \$5        |
| Hometown Hero      | 190    | \$3,852    |
| NMGL Employee Comp | 167    | \$498      |
| Daily Fee          | 101    | \$2,626    |