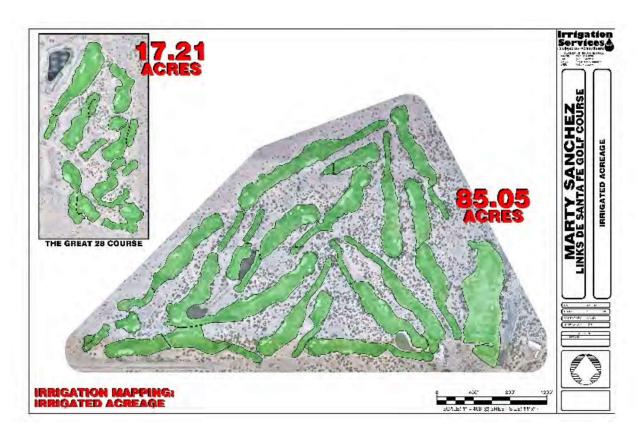

**10. Question:** What is the age, manufacturer, control type, and acreage of coverage of the irrigation system?

**Answer:** The Toro irrigation system is 25 years old and covers approximately 102 acres of turf. There are approximately 1,446 sprinkler heads of which about 200 have been recently changed out for new Rainbird heads, primarily around the greens. It has 617 automatic valves. It is a block-style system and is programmed by configurable zones.

Irrigated acreage and bird's eye view of all 27 holes.

Irrigation mapping: mainline, laterals and valves with legend

The water source for the golf facility comes from the water utility which supplies between 429 and 500+ acre feet of reclaimed water per year which is at times supplemented by raw water from the Rio Grande provided by Las Campanas Golf Club through a formal legal agreement approved by the NMED. This raw water benefits the turf by flushing the salts present in effluent water from the surface of the soil.