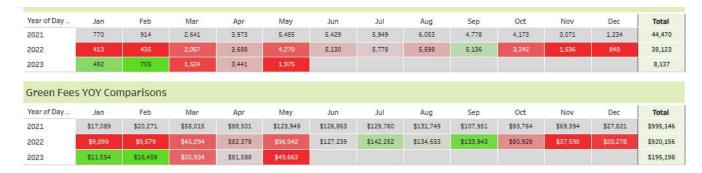

## 23. Question: Could you provide revenue by category for each of the last 5 years?

Answer: Years 2021 and 2022 revenue by category (including Food & Beverage as a category) is located on Q and A document – Part One, question #16. The monthly revenue breakdown by golf category from mid-year 2018, through January 2021 is below. Month-by-month revenue breakdown of Feb 2021 through April 2023 (including Food & Beverage) is also included below.