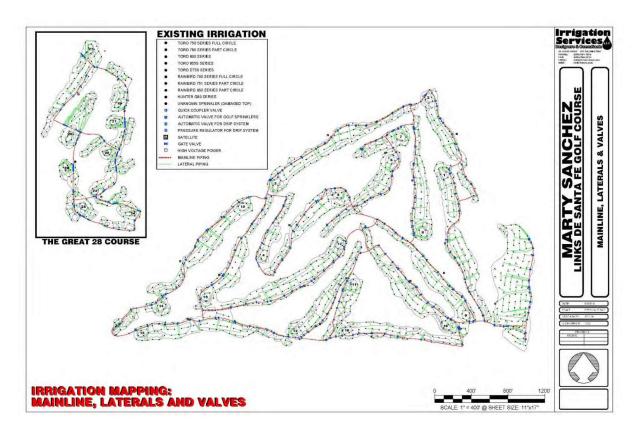

Irrigated acreage and bird's eye view of all 27 holes.

Irrigation mapping: mainline, laterals and valves with legend

The water source for the golf facility comes from the water utility which supplies between 429 and 500+ acre feet of reclaimed water per year which is at times supplemented by raw water from the Rio Grande provided by Las Campanas Golf Club through a formal legal agreement approved by the NMED. This raw water benefits the turf by flushing the salts present in effluent water from the surface of the soil.

Once the water is delivered by the utility to the irrigation pumping lagoon, a pump station pumps the water into a vast piping network referred to as "mainlines" and "lateral lines" (pipes). The mainline piping structure (leaving pumping station) is designed to facilitate approximately 1,900gpm at its safest flow velocity of less than five-feet-per-second (5'/sec). The existing mainline piping is comprised of Class 200 PVC gasketed piping, which is common in the golf industry for large sizes of pipes. However, the lateral piping network is also Class 200 PVC, which is a thinner material in smaller pipe sizes.