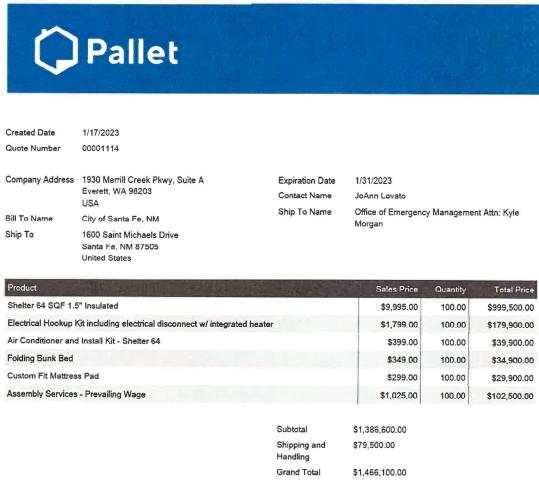

This Amendment #1 will add 1 hygiene unit to enhance the stay of the sick and indigent persons inhabiting the Shelter Units.