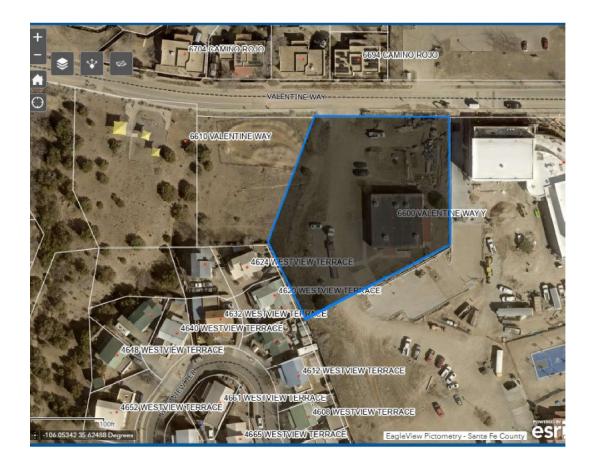

#### 1. PREMISES.

The City grants Licensee use of approximately 16,000 square feet of undeveloped Cityowned real property located at 6600 Valentine Way, Santa Fe NM (the "Premises") as shown on the attached Exhibit A. The 16,000 square foot Premises does not include the approximately 5,040 square foot building. The Premises is provided to Licensee in its current "as is" condition, and Licensee acknowledges it has inspected and understands and accepts the condition of the Premises.

# EXHIBIT A