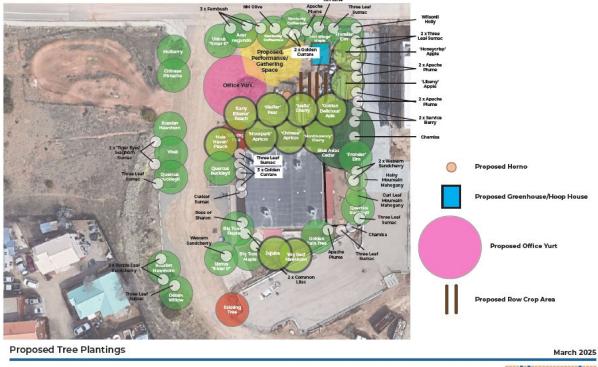

#### 4. <u>CONDITIONS OF USE</u>.

Licensee's use of the Premises shall at all times be in compliance with the provisions of this License including the following conditions of use:

A. <u>Permitted Use</u>. Use of the Premises is restricted to the planting and maintenance of trees and other plants as shown on the attached Exhibit B. No other use of the Premises is allowed without the prior written consent of the City.

# EXHIBIT B

Earthcare Milpa Campus, Santa Fe, NM

| ACORD |  |
|-------|--|
|       |  |